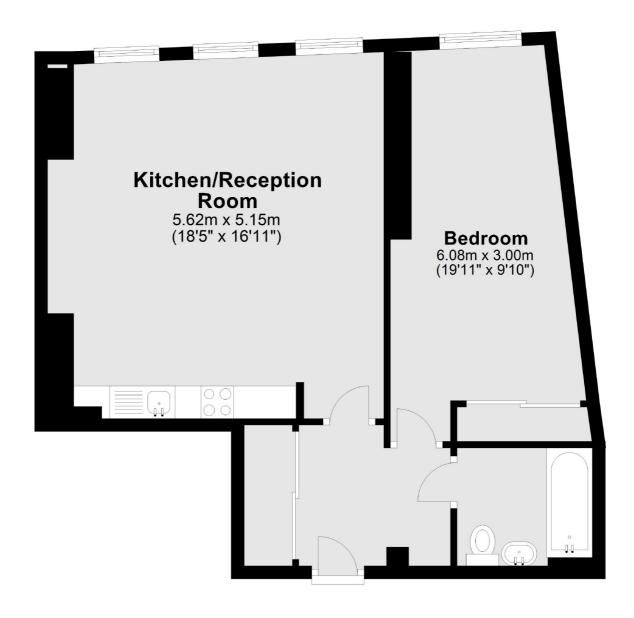

## Lillie Road, SW6 £475,000

An immaculately finished, larger than usual one double bedroom apartment close to West Bromtpon. The property has a large open plan kitchen living room with fully integrated kitchen. The double bedroom has built in storage in ample space.

#### **Second Floor**

Total area: approx. 56.3 sq. metres (606.0 sq. feet)

Fulham

London

Sales

SW61ES

569 Fulham Road

020 7386 5386