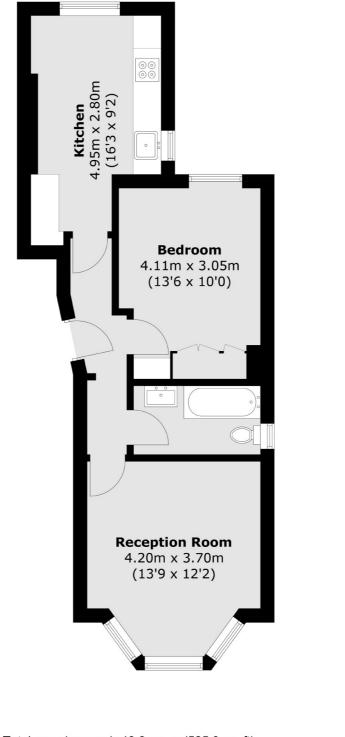

## Hildyard Road, London, SW6

Total area (approx.): 48.8 sq. m (525.3 sq. ft)

Fulham 569 Fulham Road London SW6 1ES Lettings 020 7386 7386 Energy Rating: . We aim to make our particulars both accurate and reliable. However they are not guaranteed; nor do they form part of an offer or contract. If you require clarification on any points then please contact us, especially if you're traveling some distance to view. Please note that appliances and heating systems have not been tested and therefore no warranties can be given as to their good working order.