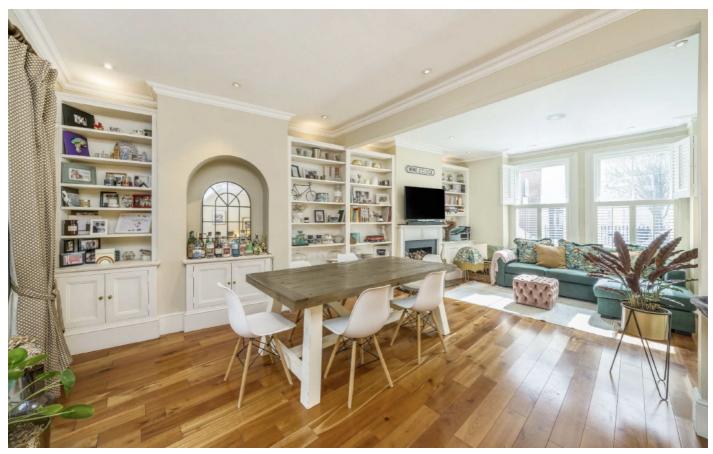

# **Dexters**



# Horder Road, SW6

£1,250,000

A beautifully refurbished three double bedroom period house on a quiet residential street between Munster Village and Parsons Green. The property has a spacious double reception room, with access to a private garden.

Located on a quiet residential street at the preferred end of Munster Village. The house is within close proximity to Bishops Park, Putney Bridge and Parsons Green.

# **Features**

Three Double Bedrooms Sought After Location Double Reception Room Well Finished Throughout Two Bathrooms Private Garden

Fulham 020 7386 5386 dexters.co.uk







Horder Road, SW6





# Horder Road, London, SW6



# Reception Room 7.06m x 5.85m (23'2 x 19'2)

### **Second Floor**



## **Ground Floor**

Fulham

London

Sales

SW61ES

569 Fulham Road

020 7386 5386

## First Floor

Total area (approx.): 119.9 sq. m (1,290.6 sq. ft) (Excluding Eaves)