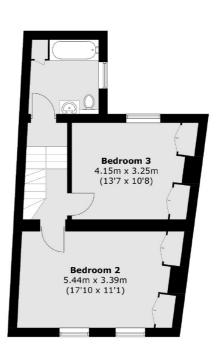

# **Dexters**



# Horder Road, SW6

£1,250,000

A beautifully refurbished three double bedroom period house on a quiet residential street between Munster Village and Parsons Green. The property has a spacious double reception room, with access to a private garden.

Located on a quiet residential street at the preferred end of Munster Village. The house is within close proximity to Bishops Park, Putney Bridge and Parsons Green.

# **Features**

Three Double Bedrooms Sought After Location Double Reception Room Well Finished Throughout Two Bathrooms Private Garden

Fulham 020 7386 5386 dexters.co.uk







Horder Road, SW6





# Horder Road, London, SW6



# Reception Room 7.06m x 5.85m (23'2 x 19'2)

### **Second Floor**



## **Ground Floor**

Fulham

London

Sales

SW61ES

569 Fulham Road

020 7386 5386

## First Floor

Total area (approx.): 119.9 sq. m (1,290.6 sq. ft) (Excluding Eaves)