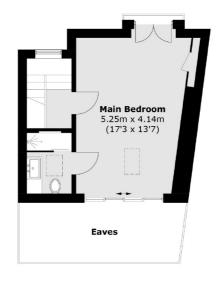

## First Floor

Total area (approx.): 119.9 sq. m (1,290.6 sq. ft) (Excluding Eaves)