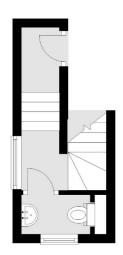

# **Dexters**









## Fulham Road, SW6

£599,999

A top floor one bedroom apartment in this premium conversion in the heart of Parsons Green. The apartment has an open plan kitchen living room with door that open onto a south facing roof terrace.

Enviably located within short distance to the amenities and transport links of Parsons Green.

#### **Features**

Top Floor South Facing Roof Terrace Newly Developed Open Plan Additional Storage Parsons Green

Fulham 020 7386 5386 dexters.co.uk

### Fulham Road, London, SW6

#### **Third Floor**

### Second Floor





Main area: Approx. 46.5 sq. metres (500.9 sq. feet)
Plus balconies, approx. 3.7 sq. metres (40.1 sq. feet)



020 7386 5386