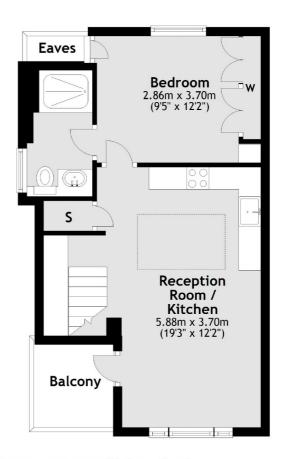

### Second Floor

Main area: Approx. 46.5 sq. metres (500.9 sq. feet)
Plus balconies, approx. 3.7 sq. metres (40.1 sq. feet)

020 7386 5386