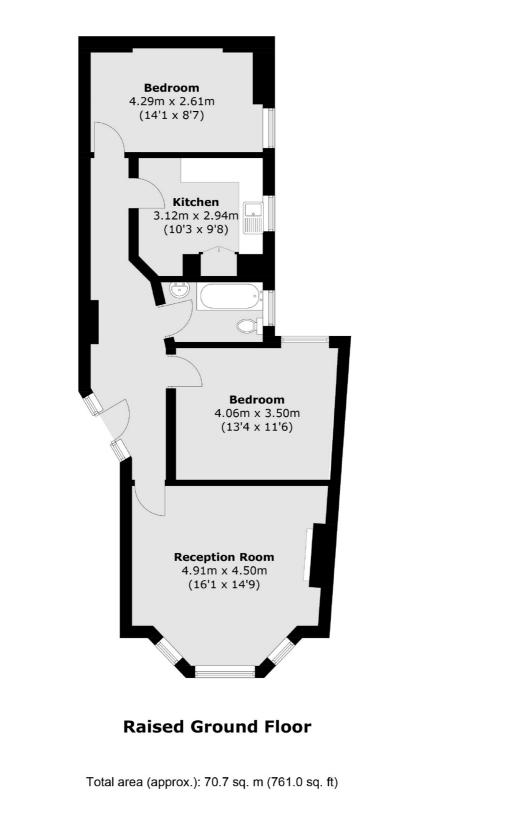

## Fulham Road, SW6 £550,000

A two double bedroom mansion block apartment located in Parsons Green. The property has a large reception room, with separate kitchen and two equally sized bedrooms.

Located on the Fulham Road, the property is within close proximity to the amenities and transport links of Parsons Green and Putney Bridge.

### Features

Two Double Bedrooms Mansion Block Apartment Parsons Green Well Connected Separate Kitchen Large Reception Room