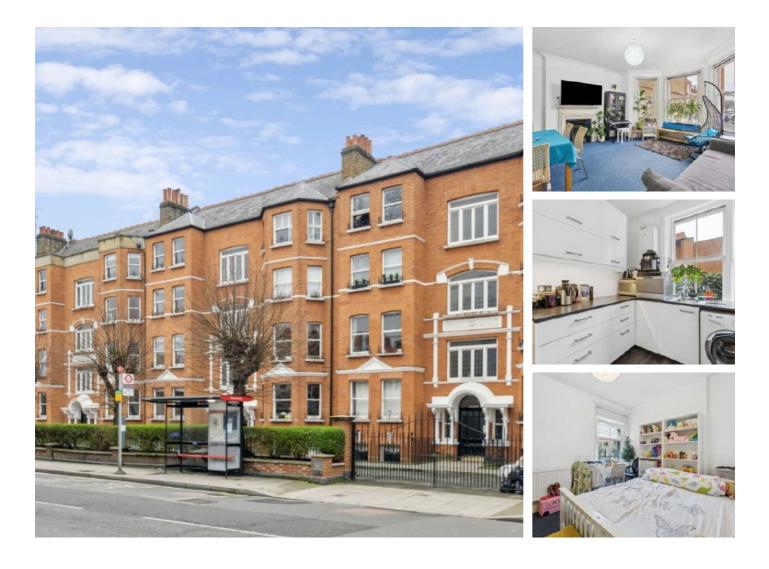

## Fulham Road, SW6 £550,000

A two double bedroom mansion block apartment located in Parsons Green. The property has a large reception room, with separate kitchen and two equally sized bedrooms.

Located on the Fulham Road, the property is within close proximity to the amenities and transport links of Parsons Green and Putney Bridge.

### Features

Two Double Bedrooms Mansion Block Apartment Parsons Green Well Connected Separate Kitchen Large Reception Room