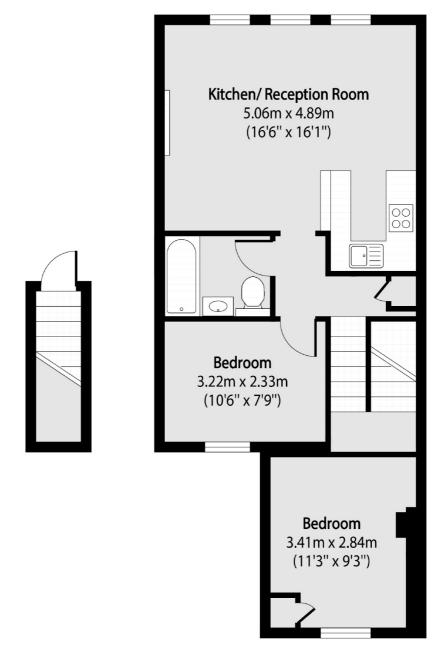

### Fulham Road, London, SW6

First Floor Second Floor

Total area (approx): 54.45 sq m (586 sq. ft)

Fulham

London

SW61ES

Lettings

569 Fulham Road