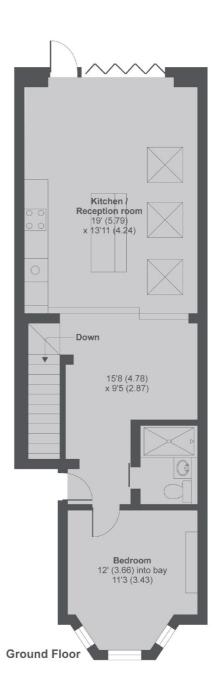

#### **Features**

Three Double Bedrooms
Open Plan Kitchen Living Room
Perfect Entertaining Space
Private Outside Space
Three Well Fitted Bathrooms
Share of Freehold

Fulham 020 7386 5386 dexters.co.uk

### **Epirus Road SW6**

MAIN HOUSE APPROX FLOOR AREA 1324 SQ.FT 122.9 SQ.M

Copyright nichecom.co.uk 2017 Produced for Dexters REF: 159465