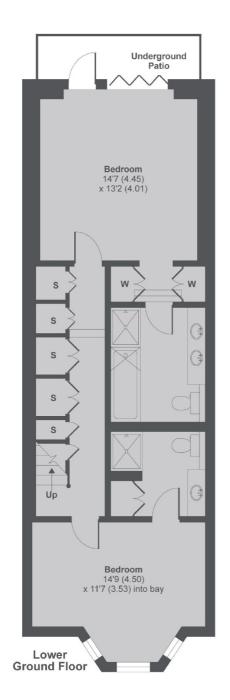

#### **Features**

Three Double Bedrooms
Open Plan Kitchen Living Room
Perfect Entertaining Space
Private Outside Space
Three Well Fitted Bathrooms
Share of Freehold

Fulham 020 7386 5386 dexters.co.uk

### **Epirus Road SW6**

MAIN HOUSE APPROX FLOOR AREA 1324 SQ.FT 122.9 SQ.M

Copyright nichecom.co.uk 2017 Produced for Dexters REF: 159465