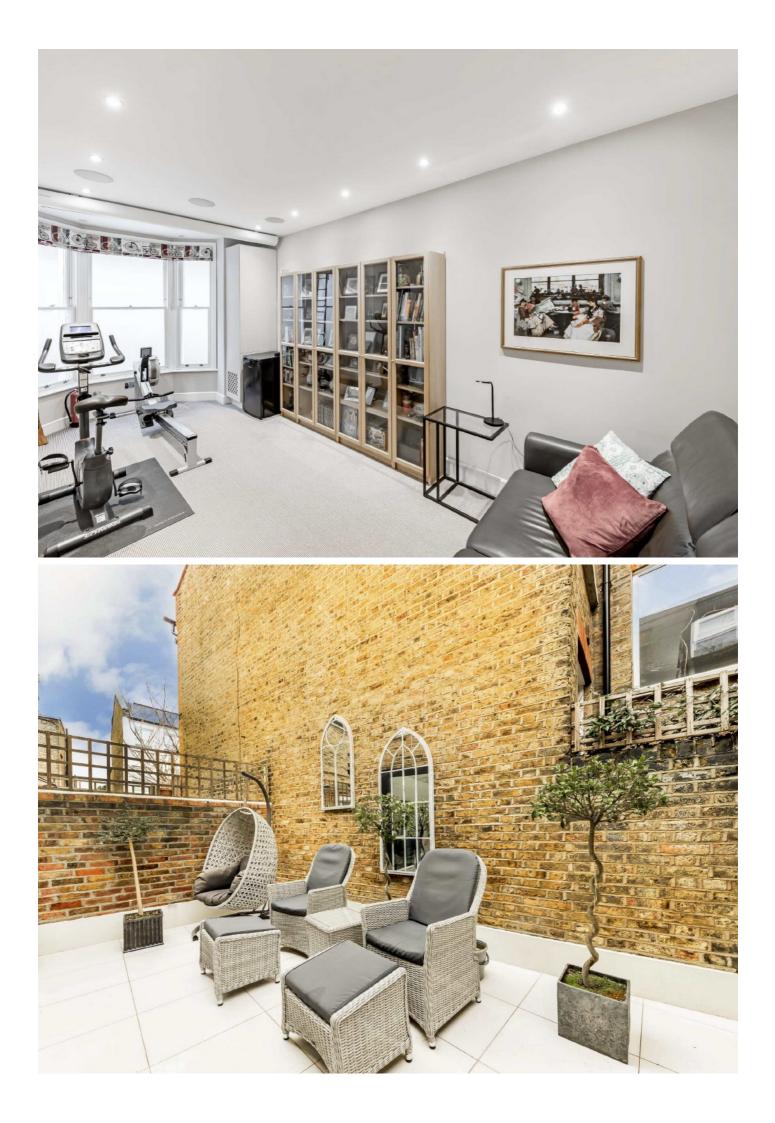

The house further benefits from an additional family room, bathroom and utility room all located on lower ground floor, that can be utilised in the most suitable way for the next owner.

On the first floor you will find a well designed principle suite, with both a walk in wardrobe and en-suite bathroom. There is a further double bedroom with en suite on this level. The top floor of the house split over two levels offers a bright office/ bedroom to the rear, along with a further en suite double bedroom.

## Hartismere Road, SW6

A beautifully finished and recently renovated, spacious, period home on a quiet residential street which is in close proximity to Fulham Broadway and West Brompton.

The ground floor offers an abundance of living space, with a large double reception room which is bright and spacious, leading directly into a fully integrated kitchen breakfast room, flowing out to a low maintenance patio garden via bi fold doors.