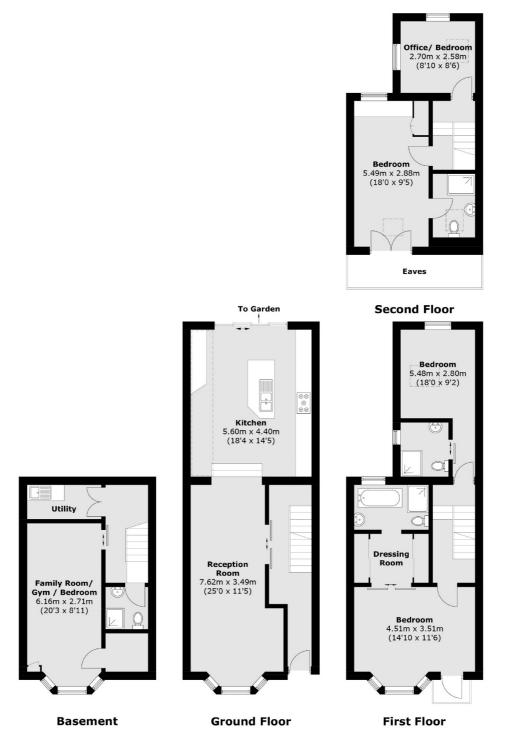

## Hartismere Road, SW6

A beautifully finished and recently renovated, spacious, period home on a quiet residential street which is in close proximity to Fulham Broadway and West Brompton.

The ground floor offers an abundance of living space, with a large double reception room which is bright and spacious, leading directly into a fully integrated kitchen breakfast room, flowing out to a low maintenance patio garden via bi fold doors.

The house further benefits from an additional family room, bathroom and utility room all located on lower ground floor, that can be utilised in the most suitable way for the next owner.

On the first floor you will find a well designed principle suite, with both a walk in wardrobe and en-suite bathroom. There is a further double bedroom with en suite on this level. The top floor of the house split over two levels offers a bright office/ bedroom to the rear, along with a further en suite double bedroom.

## Hartismere Road, London, SW6

Total area (approx.): 176.2 sq. m (1,896.5 sq. ft)

Fulham 569 Fulham Road London SW6 1ES Sales 020 7386 5386 Energy Rating: C. We aim to make our particulars both accurate and reliable. However they are not guaranteed; nor do they form part of an offer or contract. If you require clarification on any points then please contact us, especially if you're traveling some distance to view. Please note that appliances and heating systems have not been tested and therefore no warranties can be given as to their good working order.