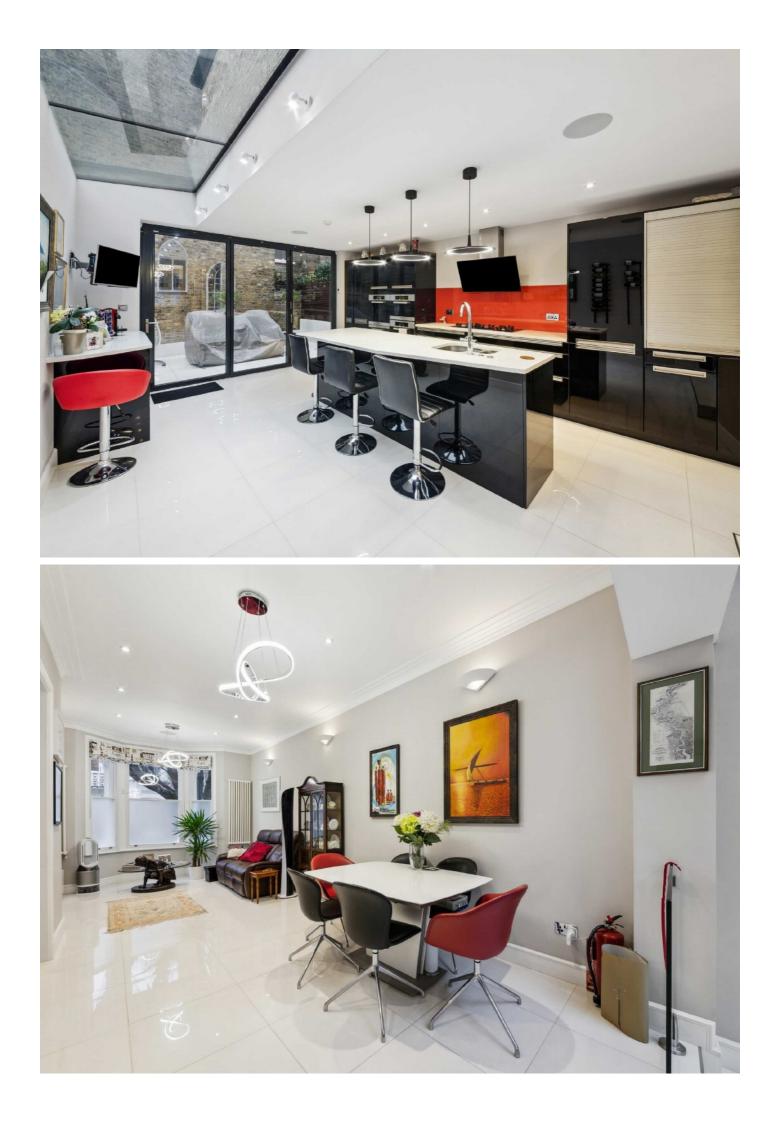

## Hartismere Road, SW6

A beautifully finished and recently renovated, spacious, period home on a quiet residential street which is in close proximity to Fulham Broadway and West Brompton.

The ground floor offers an abundance of living space, with a large double reception room which is bright and spacious, leading directly into a fully integrated kitchen breakfast room, flowing out to a low maintenance patio garden via bi fold doors.