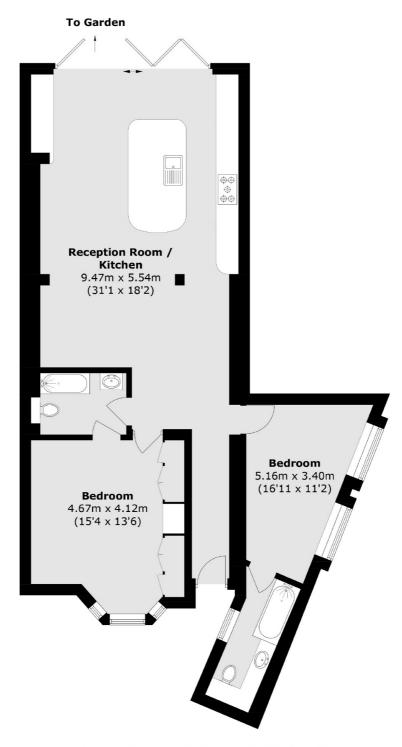

## Harwood Road, SW6

£999,999

A spacious, two double bedroom ground floor garden flat in the heart of Fulham Broadway. The property has an open plan kitchen living room which is ideal for entertaining, this leads straight out onto a private garden. The property also benefits from two bathrooms.

## Harwood Road, London, SW6

Total area (approx.): 95.6 sq. m (1,029.0 sq. ft)

Fulham

London

Sales

SW61ES

569 Fulham Road

020 7386 5386