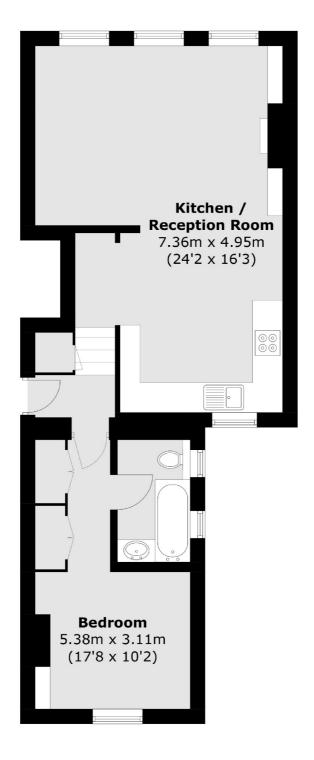

## Mablethorpe Road, SW6 £525,000

A well finished spacious one bedroom flat located in the heart of Munster village. The flat consists of an open plan kitchen living space to the front and a double bedroom to the rear, offering ample storage.

## Mablethorpe Road, London, SW6

Total area (approx.): 53.2 sq. m (572.6 sq. ft)

Fulham

London

Sales

SW61ES

569 Fulham Road

020 7386 5386