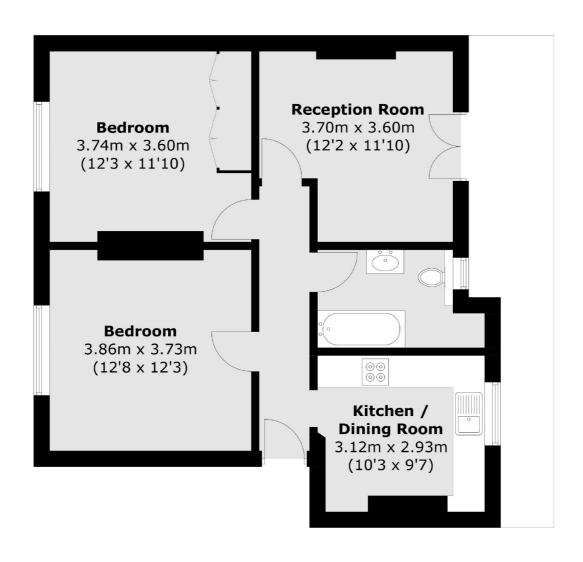

## St. Olaf's Road, London, SW6

Total area (approx.): 62.7 sq. m (674.9 sq. ft)

Fulham

London

Sales

SW61ES

569 Fulham Road

020 7386 5386