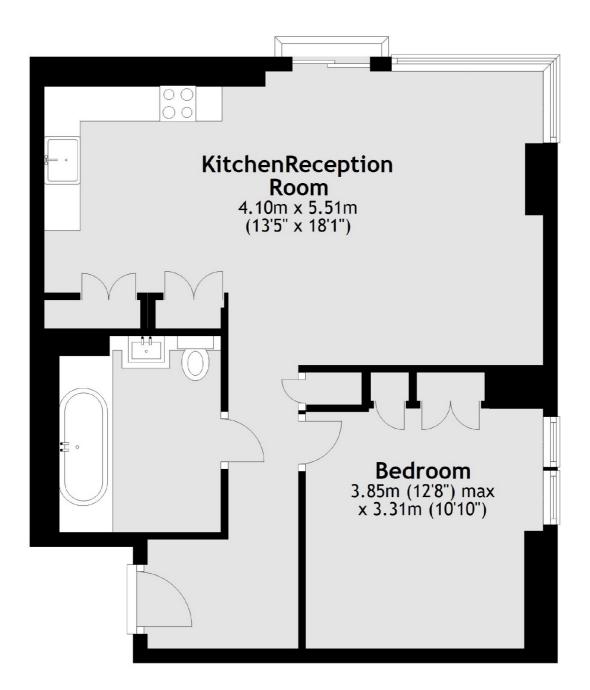

### Lillie Square, London, SW6

Total area: approx. 53.6 sq. metres (577.1 sq. feet)

Fulham 569 Fulham Road London SW6 1ES Lettings 020 7386 7386 Energy Rating: B. We aim to make our particulars both accurate and reliable. However they are not guaranteed; nor do they form part of an offer or contract. If you require clarification on any points then please contact us, especially if you're traveling some distance to view. Please note that appliances and heating systems have not been tested and therefore no warranties can be given as to their good working order.