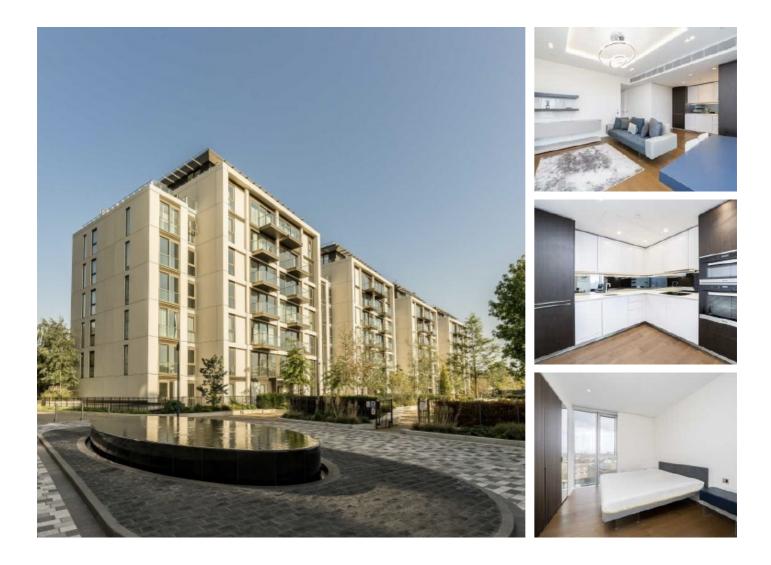

## Lillie Square, SW6 £669 Per week

A stunning one bedroom apartment on the ninth floor of this prestigious development. Boasting modern fixtures and fittings throughout the property comprises of a large open plan reception room, large bedroom with built in wardrobe space and a marble bathroom.

### Features

Ninth Floor Concierge Residents Gym And Pool One Bedroom Modern Fixtures and Fittings Juliette Balcony