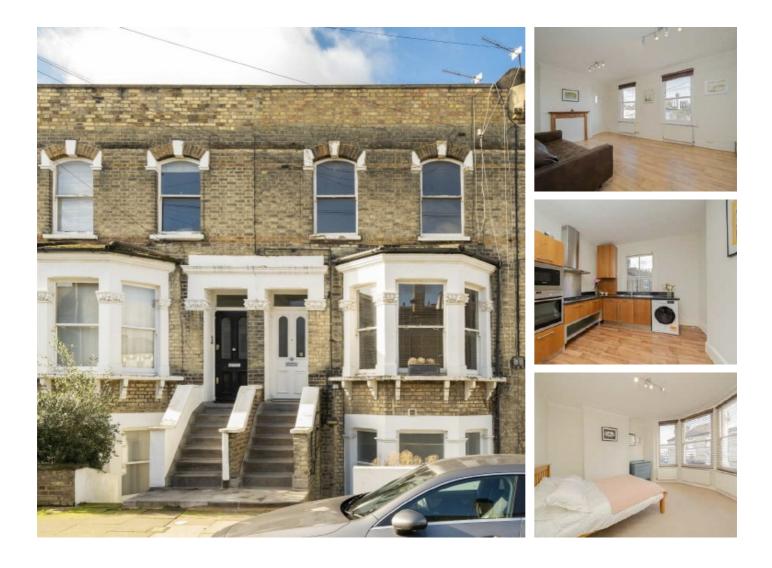

## Bloom Park Road, SW6 £800,000

A three double bedroom split level period maisonette in Parsons Green. The property has an open plan kitchen living room, three well proportioned bedrooms and benefits from having its own front door.

### Features

Three Double Bedrooms Split Level Period Conversion Own Front Door Freehold Open Plan Kitchen Living Room Sought After Location