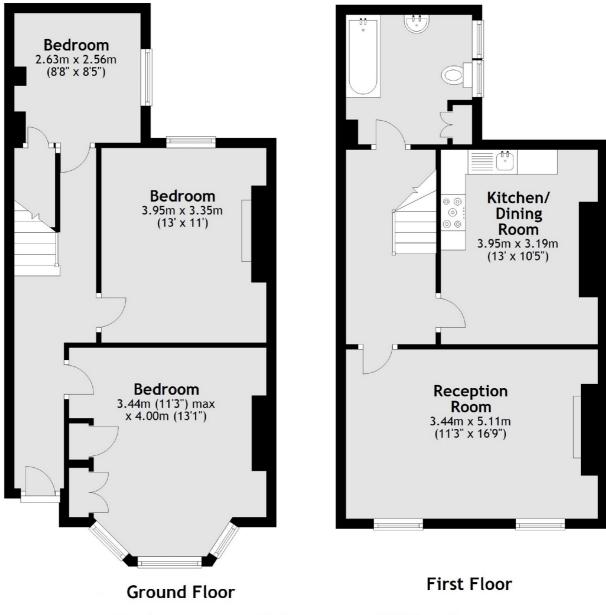

## Bloom Park Road, London, SW6

Total area: approx. 91.7 sq. metres (986.6 sq. feet)

Fulham 569 Fulham Road London SW6 1ES Sales 020 7386 5386 Energy Rating: D. We aim to make our particulars both accurate and reliable. However they are not guaranteed; nor do they form part of an offer or contract. If you require clarification on any points then please contact us, especially if you're traveling some distance to view. Please note that appliances and heating systems have not been tested and therefore no warranties can be given as to their good working order.