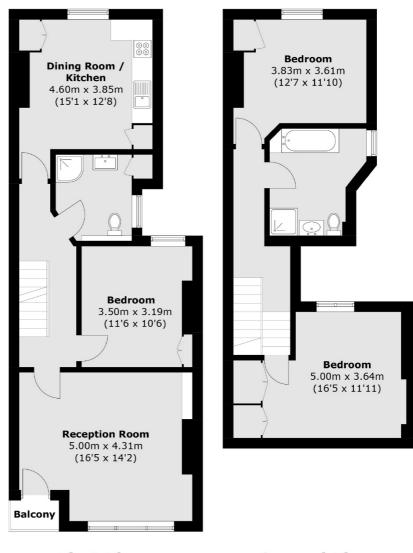

## Wandsworth Bridge Road, London, SW6

**First Floor** 

**Second Floor** 

Total area (approx.): 110.0 sq. m (1,184.0 sq. ft) Balcony (approx.): 1.2 sq. m (12.9 sq. ft)

Fulham

London

Sales

SW61ES