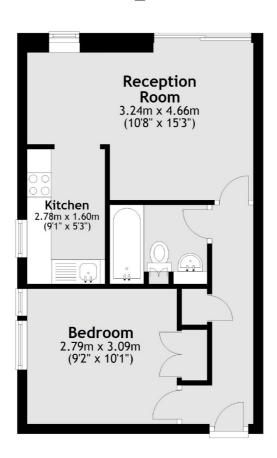

## Ranelagh Gardens, London, SW6

Total area: approx. 36.6 sq. metres (394.2 sq. feet)

Fulham 569 Fulham Road London SW6 1ES Sales 020 7386 5386 Energy Rating: D. We aim to make our particulars both accurate and reliable. However they are not guaranteed; nor do they form part of an offer or contract. If you require clarification on any points then please contact us, especially if you're traveling some distance to view. Please note that appliances and heating systems have not been tested and therefore no warranties can be given as to their good working order.