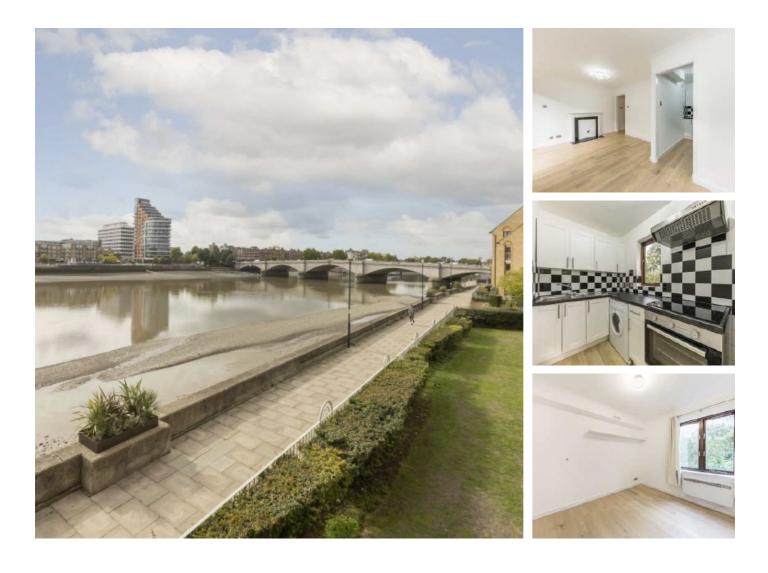

## Ranelagh Gardens, SW6 £425,000

A ground floor one double bedroom apartment on the banks of the River Thames. The property has a reception room with direct access out onto a small patio and into a separate fully integrated kitchen.

Enviably located in a gated complex with direct views of the river. The property is moment away from Putney Bridge Station and close to Parsons Green.

#### Features

Designated Parking Space Gated Community Private Patio One Double Bedroom Recently Decorated River Views