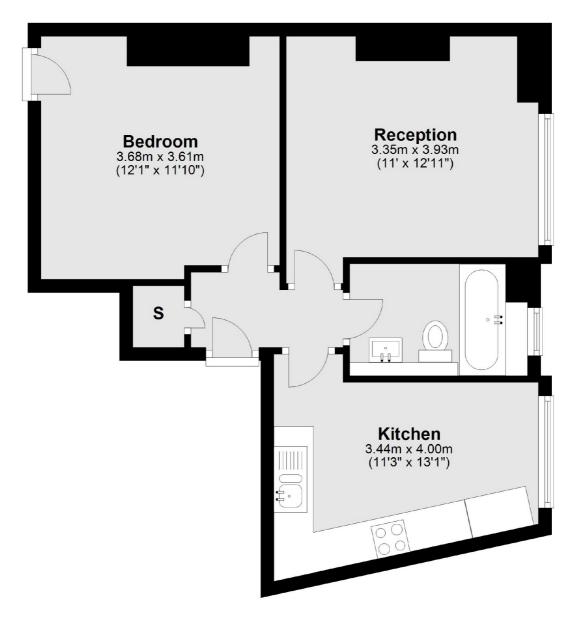

#### **Lower Ground Floor**

Total area: approx. 46.1 sq. metres (496.7 sq. feet)

Fulham

London

Sales

SW61ES

569 Fulham Road

020 7386 5386