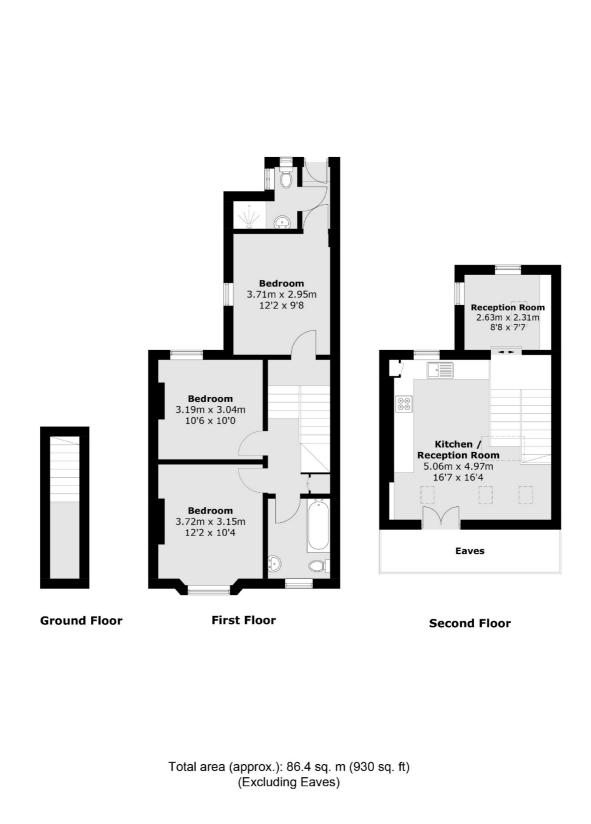

## **Broughton Road, SW6** £750,000

A three double bedroom split level period conversion in Sands End. The property has a top floor, open plan kitchen living room with the added benefit of a TV room. The property has it's own front door and a private garden to the rear.

#### Features

Three Double Bedrooms Open Plan Kitchen Living Room Well Finished Throughout Private Garden Two Bathrooms No onward chain