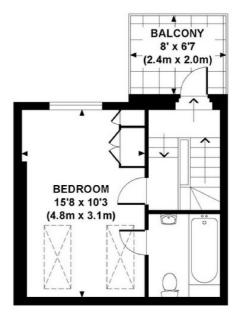

#### DUPLEX, DAWES ROAD, SW6

Approx. gross internal area 715 Sq Ft. / 66.4 Sq M. Representation of current layout. Not to scale.

SECOND FLOOR

FIRST FLOOR

Fulham 569 Fulham Road London SW6 1ES Sales 020 7386 5386 Energy Rating: B. We aim to make our particulars both accurate and reliable. However they are not guaranteed; nor do they form part of an offer or contract. If you require clarification on any points then please contact us, especially if you're traveling some distance to view. Please note that appliances and heating systems have not been tested and therefore no warranties can be given as to their good working order.