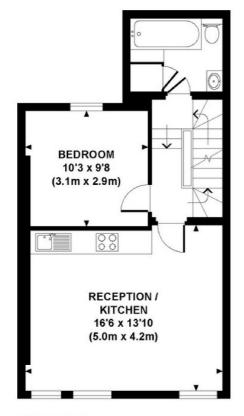

#### DUPLEX, DAWES ROAD, SW6

Approx. gross internal area 715 Sq Ft. / 66.4 Sq M. Representation of current layout. Not to scale.

SECOND FLOOR

FIRST FLOOR

Fulham 569 Fulham Road London SW6 1ES Sales 020 7386 5386 Energy Rating: B. We aim to make our particulars both accurate and reliable. However they are not guaranteed; nor do they form part of an offer or contract. If you require clarification on any points then please contact us, especially if you're traveling some distance to view. Please note that appliances and heating systems have not been tested and therefore no warranties can be given as to their good working order.