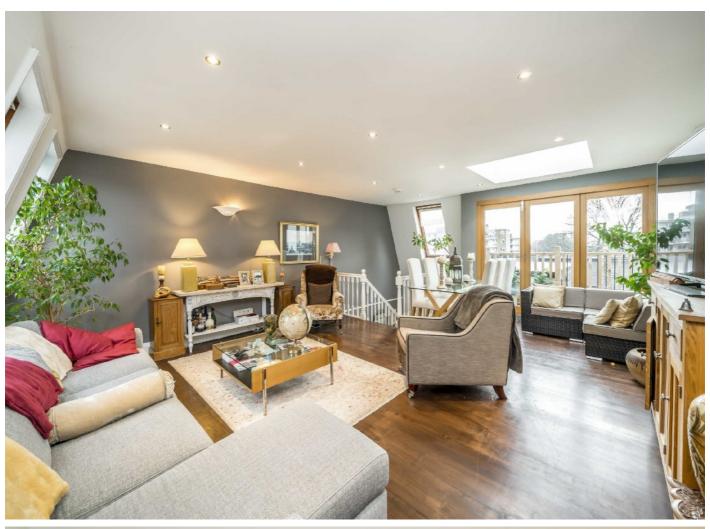

## Bovingdon Road, SW6

A large three double bedroom flat on the Peterborough Estate. The flat offers a huge amount of living space spread across three floors and has a private balcony off the reception room and well as a Juliette balcony off the front master bedroom.

## **Features**

Three Double Bedrooms
Two Bathrooms
Lion House
Split Level
Private Balconies
Parsons Green