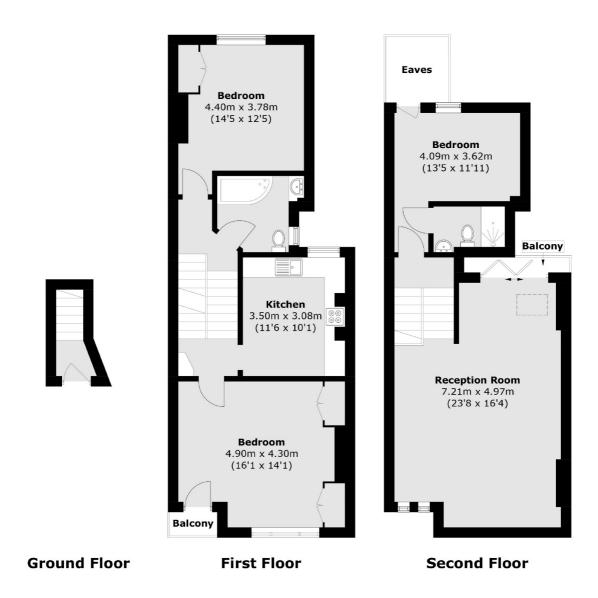

## Bovingdon Road, SW6

A large three double bedroom flat on the Peterborough Estate. The flat offers a huge amount of living space spread across three floors and has a private balcony off the reception room and well as a Juliette balcony off the front master bedroom.

## **Features**

Three Double Bedrooms
Two Bathrooms
Lion House
Split Level
Private Balconies
Parsons Green

## Bovingdon Road, London, SW6

Total area (approx.): 113.3 sq. m (1,219.4 sq. ft) Balcony area (approx.): 2.4 sq. m (25.8 sq. ft) (Excluding Eaves)

Fulham

London

Sales

SW61ES

569 Fulham Road

020 7386 5386