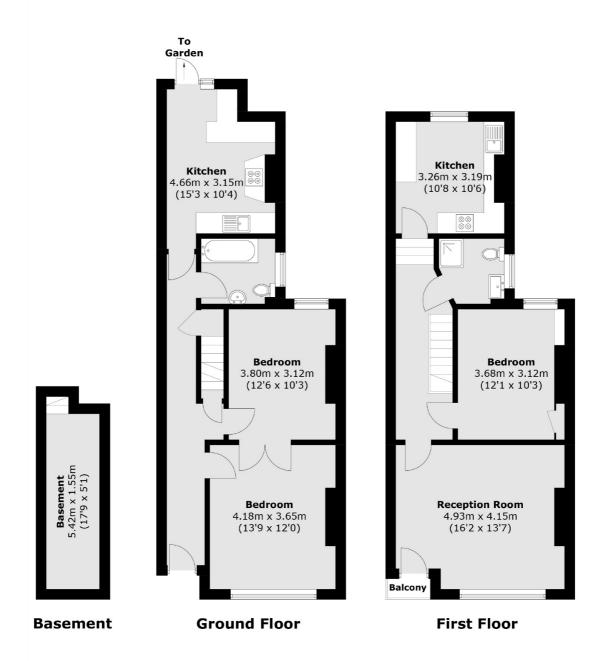

## Wardo Avenue, London, SW6

Total area (approx.): 123.0 sq. m (1,324.0 sq. ft) Balcony: 0.7 sq. m (7.5 sq. ft)

Fulham

London

Sales

SW61ES

569 Fulham Road

020 7386 5386