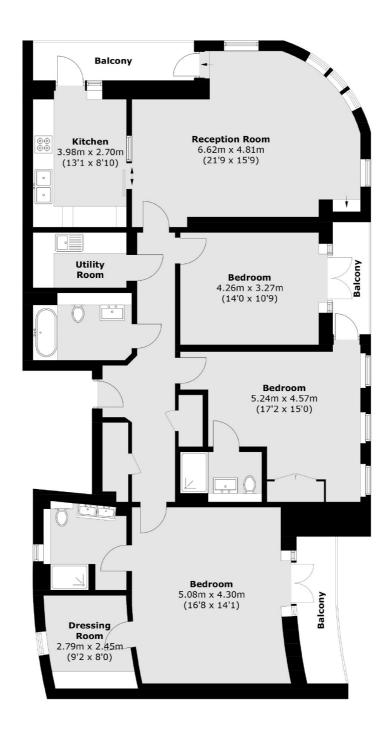

## Imperial Crescent, London, SW6

Total area (approx.): 139.9 sq. m (1,505.9 sq. ft) Balcony area (approx.): 13.4 sq. m (144.2 sq. ft)

Fulham

London

Sales

SW61ES

569 Fulham Road

020 7386 5386