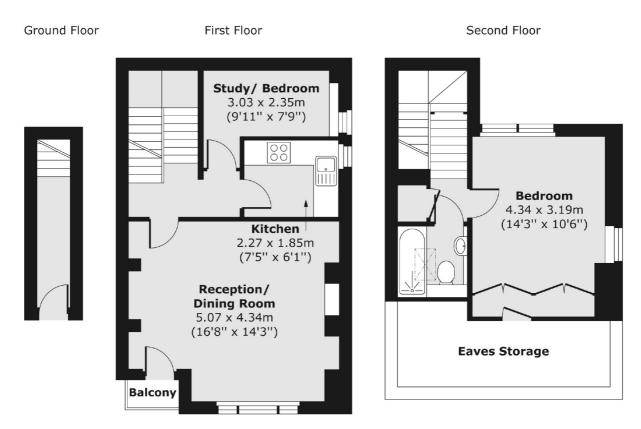

## Wandsworth Bridge Road, SW6 £550,000

A spacious, two double bedroom split level period conversion close to Parsons Green. The property has an separate kitchen living room, and benefits from having it's own front door.

## Wandsworth Bridge Road, London, SW6

Total area (approx.) 64.75 sq. m (697 sq. ft) Balcony area (approx.) 0.83 sq. m (9 sq. ft)