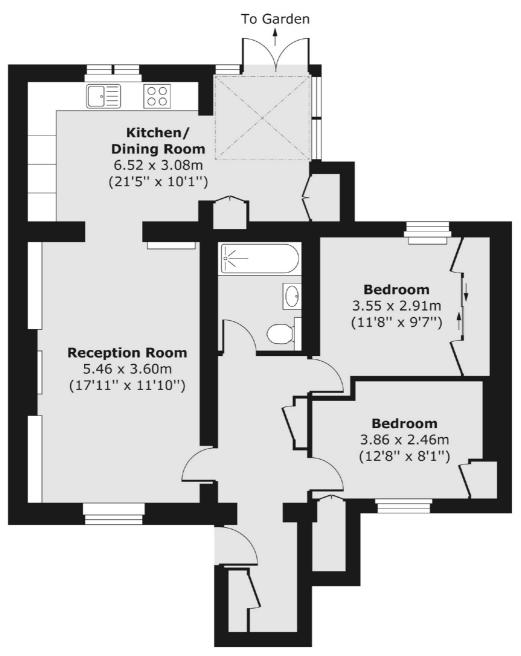

#### Lower Ground Floor

Total area (approx.) 79.28 sq. m (853 sq. ft)

Fulham

London

Sales

SW61ES

569 Fulham Road

020 7386 5386