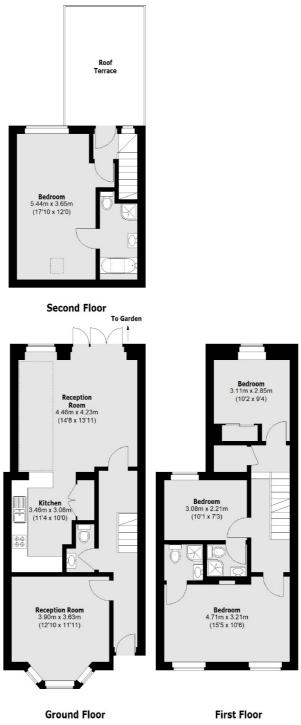

#### Features

Four Double Bedrooms Open Plan Kitchen Separate Living Room Three Bathrooms Roof Terrace Additional W.C.

### Burnthwaite Road, London, SW6

Total area (approx.):124.89 sq. m (1344 Sq. ft) Roof Terrace : 13.13 sq. m (141 Sq. ft)

Fulham 569 Fulham Road London SW6 1ES Sales 020 7386 5386 Energy Rating: D. We aim to make our particulars both accurate and reliable. However they are not guaranteed; nor do they form part of an offer or contract. If you require clarification on any points then please contact us, especially if you're traveling some distance to view. Please note that appliances and heating systems have not been tested and therefore no warranties can be given as to their good working order.