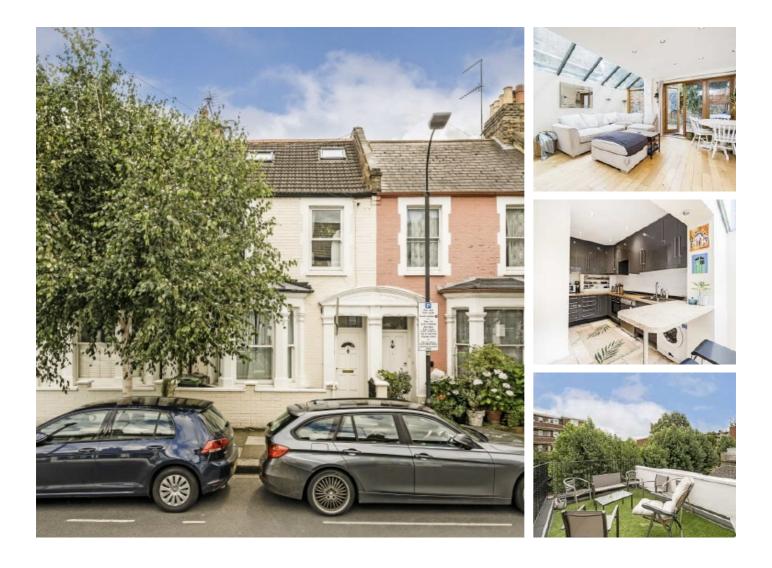

## Burnthwaite Road, SW6 £1,250,000

A spacious and well configured four double bedroom family house near to Fulham Broadway. The property has an open plan kitchen dining room which leads straight out onto the garden, the house also benefits from a private roof terrace on the top floor.

The property is well situated on a quiet residential street which is in close proximity to the amenities and transport links of both Fulham Broadway and Parsons Green.

#### Features

Four Double Bedrooms Open Plan Kitchen Separate Living Room Three Bathrooms Roof Terrace Additional W.C.