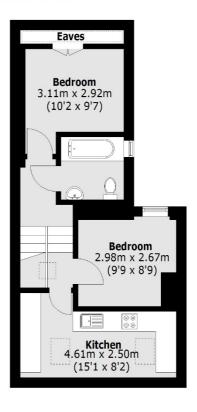

**Second Floor** 

Total area (approx.): 87.9 sq. m (946.1 sq. ft) (Excluding Eaves)