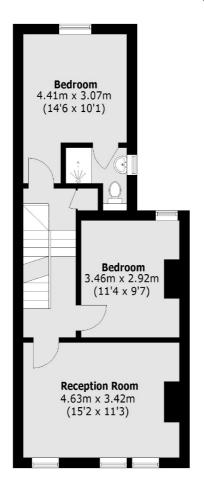

#### **Ground Floor**

**First Floor** 

Fulham

London

Sales

SW61ES

569 Fulham Road

020 7386 5386

**Second Floor** 

Total area (approx.): 87.9 sq. m (946.1 sq. ft) (Excluding Eaves)