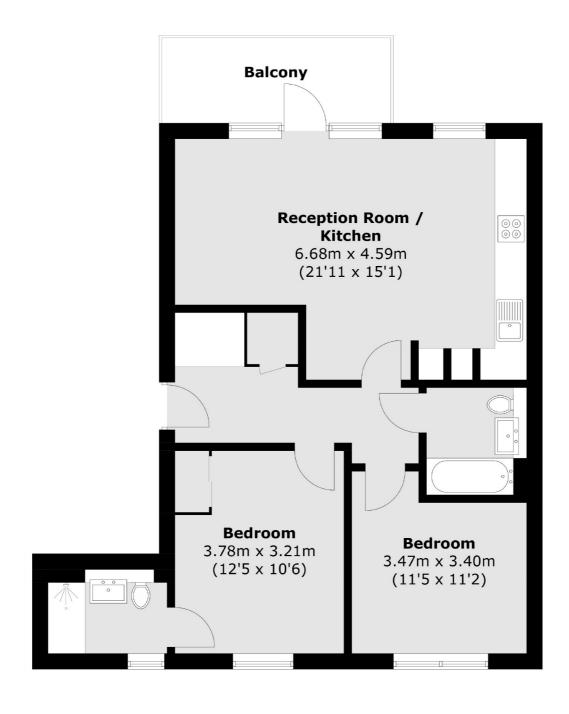

## Manor Road, W13

£575,000

This two double bedroom apartment occupies an enviable position in this modern, gated development with private balcony. Overlooking Drayton Green the property has two bathrooms and a very large kitchen/living room.

## Manor Road, London, W13

Total area (approx.): 69.6 sq. m (749.2 sq. ft) Balcony area : 7.0 sq. m (75.3 sq. ft)

Ealing

London

Sales

W5 2NU

020 8810 0909

2 New Ealing Broadway