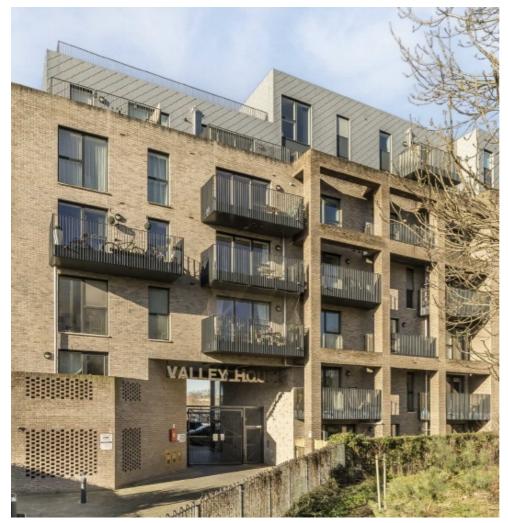

## Manor Road, W13

£575,000

This two double bedroom apartment occupies an enviable position in this modern, gated development with private balcony. Overlooking Drayton Green the property has two bathrooms and a very large kitchen/living room.

## **Features**

Two Double Bedrooms Two Bathrooms Lift Access Private Balcony Long Lease No Onward Chain

Ealing 020 8810 0909 dexters.co.uk