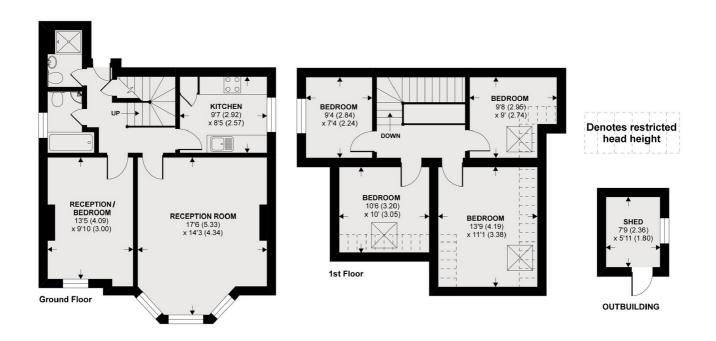

## Inglis Road, London, W5

APPROX FLOOR AREA 1125 SQ.FT 104.5 SQ.M (INCLUDES RESTRICTED HEAD HEIGHT)
OUTBUILDING APPROX FLOOR AREA 47 SQ.FT 4.3 SQ.M

Copyright nichecom.co.uk 2020 REF: 574005

Ealing

London