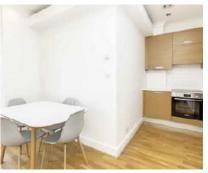

## Creffield Road, W5

£461 Per week

A well presented first floor apartment within an impressive period conversion. The property has a spacious front facing reception room with bay window and open plan kitchen, large bedroom and modern bathroom with shower over bath Energy Rating: C.

## **Features**

One Bedroom
First Floor Apartment
Period Conversion
Communal Garden
Modern Bathroom
Wooden Flooring

Ealing 020 8810 1919 dexters.co.uk