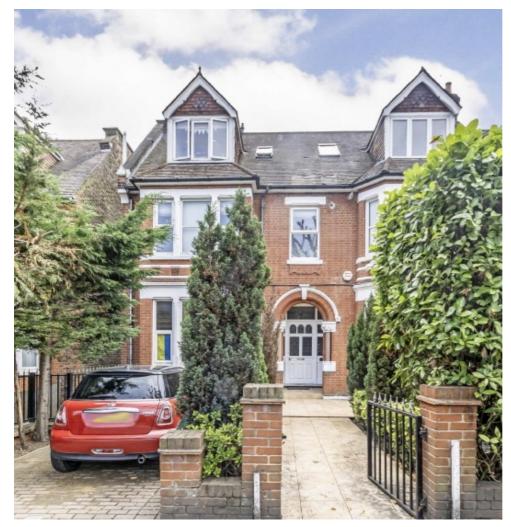

## Creffield Road, W5

£461 Per week

A well presented first floor apartment within an impressive period conversion. The property has a spacious front facing reception room with bay window and open plan kitchen, large bedroom and modern bathroom with shower over bath Energy Rating: C.

## **Features**

One Bedroom
First Floor Apartment
Period Conversion
Communal Garden
Modern Bathroom
Wooden Flooring

Ealing 020 8810 1919 dexters.co.uk