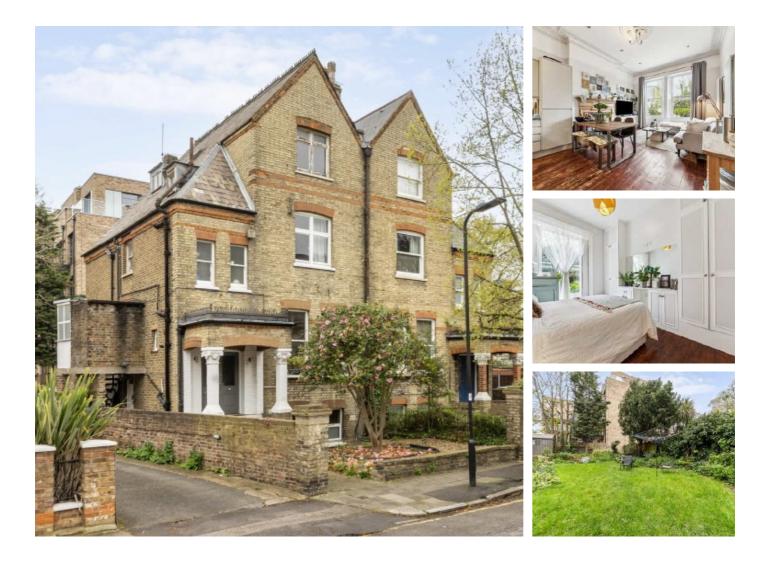

## Florence Road, W5 £808 Per week

A two bedroom raised ground floor period conversion with its own private entrance, balcony, and direct access to a communal garden. With high ceilings throughout there are plenty of period features that have been retained. There is also an additional W.C. And separate utility room.

Located just moments from both the green space of Ealing Common and Ealing Broadway with its wide range of shops and amenities, along with the new Elizabeth line, Central and District lines. Ealing common Piccadilly line is also a short walk away.

### Features

Two Bedrooms One Bathroom Raised Ground Floor Period Conversion Private Entrance Close To Transport