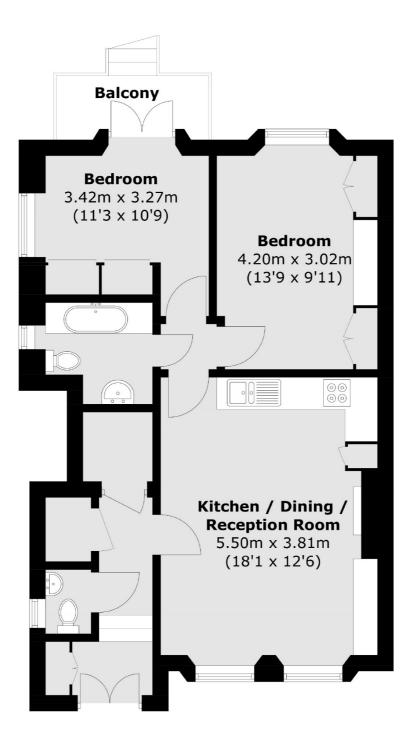

### Florence Road, London, W5

Total area (approx.): 59.6 sq. m (641 sq. ft) Balcony area : 3.1 sq. m (33.3 sq. ft)

Ealing 2 New Ealing Broadway London W5 2NU Lettings 020 8810 1919 Energy Rating: D. We aim to make our particulars both accurate and reliable. However they are not guaranteed; nor do they form part of an offer or contract. If you require clarification on any points then please contact us, especially if you're traveling some distance to view. Please note that appliances and heating systems have not been tested and therefore no warranties can be given as to their good working order.