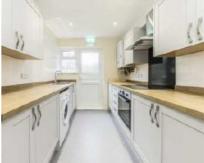

# Reception Room 3.50m x 3.40m (11'6" x 11'2") Dining Area 5.86m x 4.05m (19'3" x 13'3") Bedroom 3.82m x 2.16m (12'6" x 7'1")

Ealing

London

Sales

W5 2NU

020 8810 0909

2 New Ealing Broadway