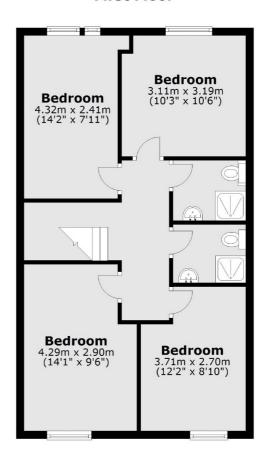

ther potential to extend, subject to relevant consents. There is a south facing garden and of street parking for multiple cars to the front.

Rowan Close is small, residential, cul-de-sac location. The green space of Gunnersbury Park is a short walk away. For transport you have multiple options with plenty of bus routes, South Ealing and Acton Town stations close by.

## **Features**

Five Bedrooms
Four Bathrooms
South Facing Garden
Gunnersbury Park Location
Off Street Parking
No Onward Chain

Ealing 020 8810 0909 dexters.co.uk

# Rowan Close, London, W5

## **Ground Floor**

# Reception Room 3.50m x 3.40m (11'6" x 11'2") Dining Area 5.86m x 4.05m (19'3" x 13'3") Bedroom 3.82m x 2.16m (12'6" x 7'1")

Ealing

London

Sales

W5 2NU

020 8810 0909

2 New Ealing Broadway

### **First Floor**



Total area: approx. 115.0 sq. metres (1237.6 sq. feet)