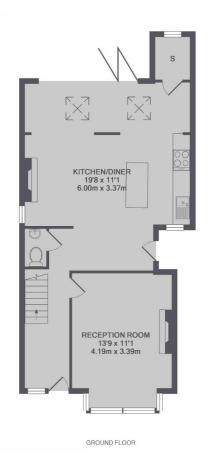

### Highview Road, London, W13

TOTAL APPROX. FLOOR AREA 1219 SQ.FT. (113.3 SQ.M.)