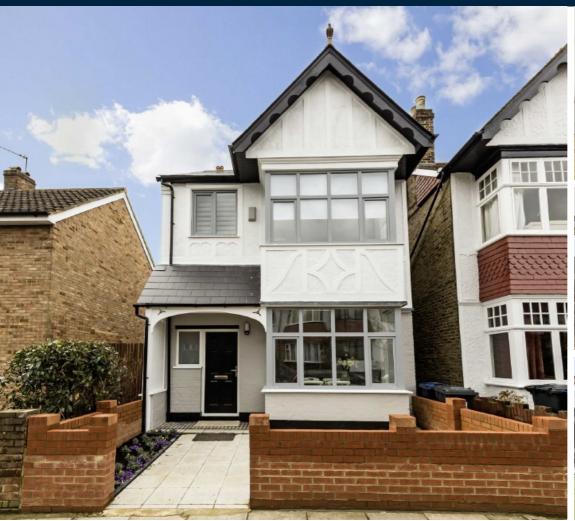

## Highview Road, W13

£975,000

An impressive natural four bedroom house, fully refurbished throughout to a high standard with a private landscaped garden and ample entertaining space on the ground floor. This property could be further extended into the loft.

Located parallel to Argyle Road on a treelined residential street with quick access to West Ealing Crossrail station and Cleveland Park.