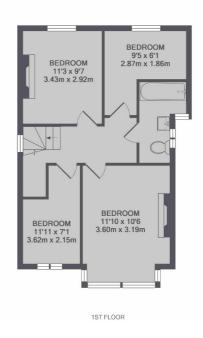

### Highview Road, London, W13

TOTAL APPROX. FLOOR AREA 1219 SQ.FT. (113.3 SQ.M.)