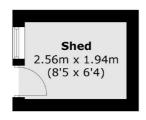

## Park Place, W5 £875,000

This charming Victorian end-of-terrace house has recently been renovated to a high standard. It features two bedrooms, two bathrooms, an open-plan kitchen/reception area, a west-facing courtyard, and a brick-built shed for storage.

Total area (approx.): 61.5 sq. m (661.9 sq. ft) Shed: 5.1 sq. m (54.9 sq. ft)