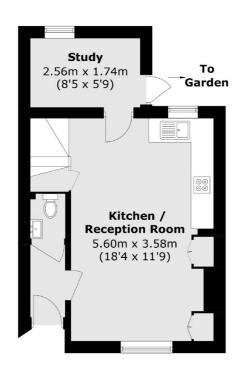

## Park Place, W5 £875,000

This charming Victorian end-of-terrace house has recently been renovated to a high standard. It features two bedrooms, two bathrooms, an open-plan kitchen/reception area, a west-facing courtyard, and a brick-built shed for storage.

### Park Place, London, W5

(Not Shown In Actual Location / Orientation)

**Ground Floor** 

2 New Ealing Broadway

London W5 2NU

020 8810 0909

Sales

**First Floor** 

Total area (approx.): 61.5 sq. m (661.9 sq. ft) Shed: 5.1 sq. m (54.9 sq. ft)