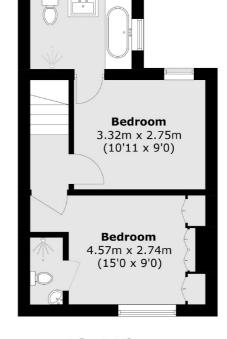

## Park Place, W5 £875,000

This charming Victorian end-of-terrace house has recently been renovated to a high standard. It features two bedrooms, two bathrooms, an open-plan kitchen/reception area, a west-facing courtyard, and a brick-built shed for storage.

### Park Place, London, W5

(Not Shown In Actual Location / Orientation)

**Ground Floor** 

2 New Ealing Broadway

London W5 2NU

020 8810 0909

Sales

**First Floor** 

Total area (approx.): 61.5 sq. m (661.9 sq. ft) Shed: 5.1 sq. m (54.9 sq. ft)