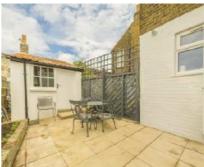

## Park Place, W5 £875,000

This charming Victorian end-of-terrace house has recently been renovated to a high standard. It features two bedrooms, two bathrooms, an open-plan kitchen/reception area, a west-facing courtyard, and a brick-built shed for storage.

#### **Features**

Two Bedrooms Two Bathrooms Recently Renovated Close To Transport West-Facing Courtyard Freehold

Ealing 020 8810 0909 dexters.co.uk

Total area (approx.): 61.5 sq. m (661.9 sq. ft) Shed: 5.1 sq. m (54.9 sq. ft)