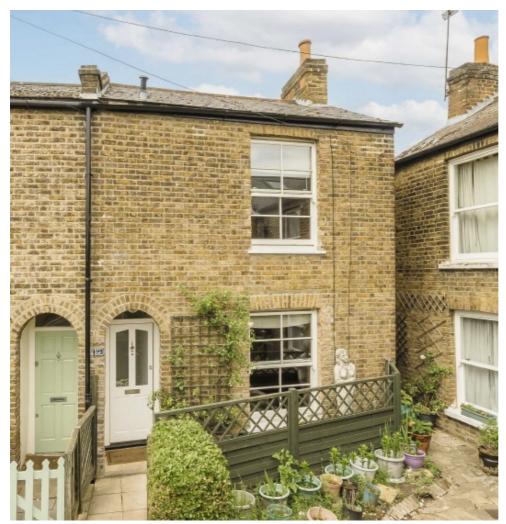

## Park Place, W5 £875,000

This charming Victorian end-of-terrace house has recently been renovated to a high standard. It features two bedrooms, two bathrooms, an open-plan kitchen/reception area, a west-facing courtyard, and a brick-built shed for storage.

This property is located just 0.5 miles from Ealing Broadway, where you'll find a wide range of shops, restaurants, bars, and convenience stores. Excellent transport links are available nearby, including Ealing Broadway station (Elizabeth Line, Central Line, District Line, and mainline rail) and South Ealing station (Piccadilly Line).

#### **Features**

Two Bedrooms Two Bathrooms Recently Renovated Close To Transport West-Facing Courtyard Freehold

Ealing 020 8810 0909 dexters.co.uk