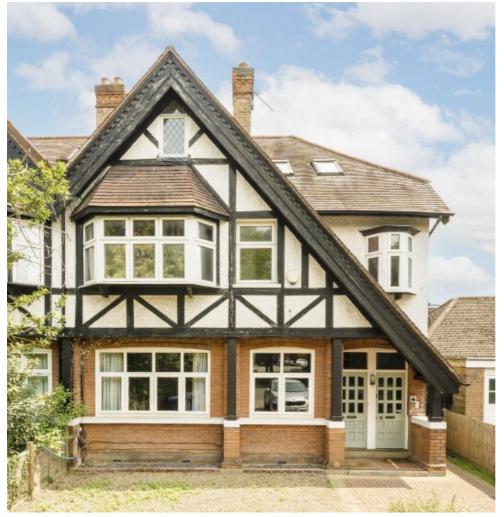

# Argyle Road, W13 £535,000

Perfect for first-time buyers, this spacious two-bedroom apartment spans over 850 sq ft, comes with a share of the freehold, includes allocated parking, and is being sold chain-free.

This property is located just moments from the green spaces of Scotch Common. Pitshanger Lane is only 0.8 miles away and offers a variety of shops, restaurants, and convenience stores. Excellent transport links include West Ealing Station (Elizabeth Line and Mainline Rail), along with numerous local bus routes.