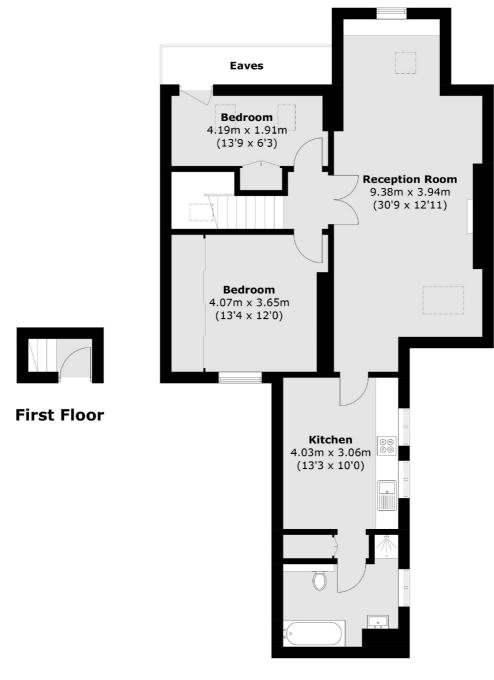

# Argyle Road, W13 £535,000

Perfect for first-time buyers, this spacious two-bedroom apartment spans over 850 sq ft, comes with a share of the freehold, includes allocated parking, and is being sold chain-free.

#### **Features**

Two Bedrooms Off-Street Parking Share of the Freehold Over 850sqft Close to Transport No Onward Chain

Ealing 020 8810 0909 dexters.co.uk

#### **Second Floor**

Total area (approx.): 87.3 sq. m (939.7 sq. ft) (Excluding Eaves)

2 New Ealing Broadway

London W5 2NU

020 8810 0909

Sales