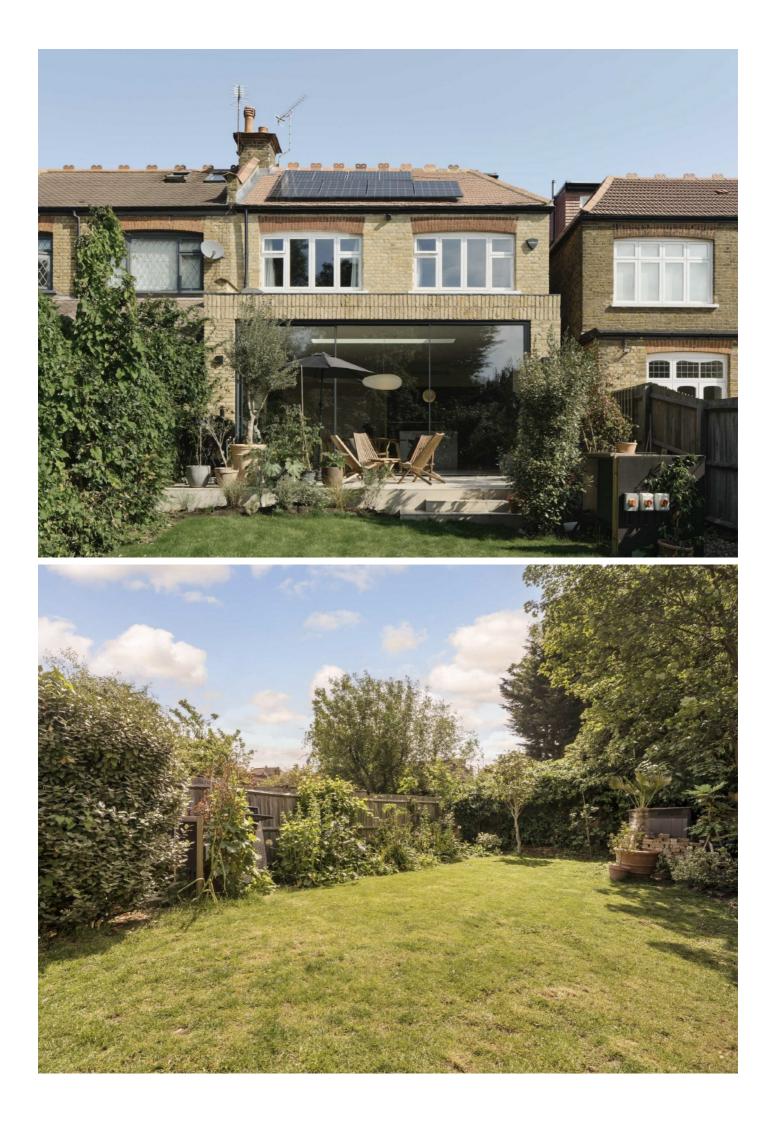

## Rosebery Gardens, W13

This semi-detached Edwardian six bedroom and three bathroom home has had every square inch either renovated or reinstated by the architect owner. The entire house is rated A for-energy efficiency, powered by an air source heat pump and solar panels.

Entering on the ground floor you are welcomed by a spacious receiving hallway. You are immediately drawn to the 3.5m height extension that the open-plan kitchen/dining room benefits from, spanning the full width of the rear. There is underfloor heating throughout the ground floor with a separate front reception room, a hidden utility area, and downstairs WC. The ground floor and main bedrooms benefit from air conditioning. No expenses have been spared with full height sliding doors, polished concrete worktop and top of the range Miele appliances. Over the top two floors there are six bedrooms and three bathrooms with a walk in wardrobe and en-suite shower room for the principal suite. There is off street parking with electric car charger to the front, and a landscaped South facing garden with raised patio to give an inside/outside living feel to the rear.

Six Bedrooms Three Bathrooms Fully Renovated South Facing Garden A Rated Energy Efficiency Off Street Parking