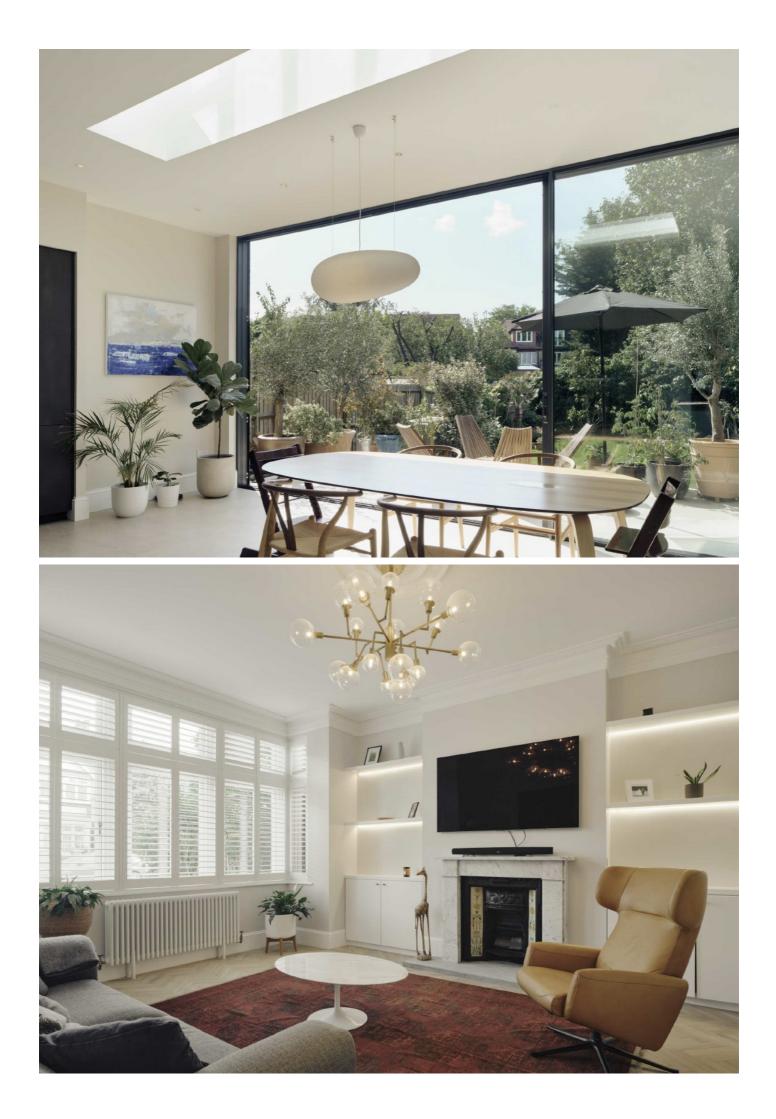

Entering on the ground floor you are welcomed by a spacious receiving hallway. You are immediately drawn to the 3.5m height extension that the open-plan kitchen/dining room benefits from, spanning the full width of the rear. There is underfloor heating throughout the ground floor with a separate front reception room, a hidden utility area, and downstairs WC. The ground floor and main bedrooms benefit from air conditioning. No expenses have been spared with full height sliding doors, polished concrete worktop and top of the range Miele appliances. Over the top two floors there are six bedrooms and three bathrooms with a walk in wardrobe and en-suite shower room for the principal suite. There is off street parking with electric car charger to the front, and a landscaped South facing garden with raised patio to give an inside/outside living feel to the rear.