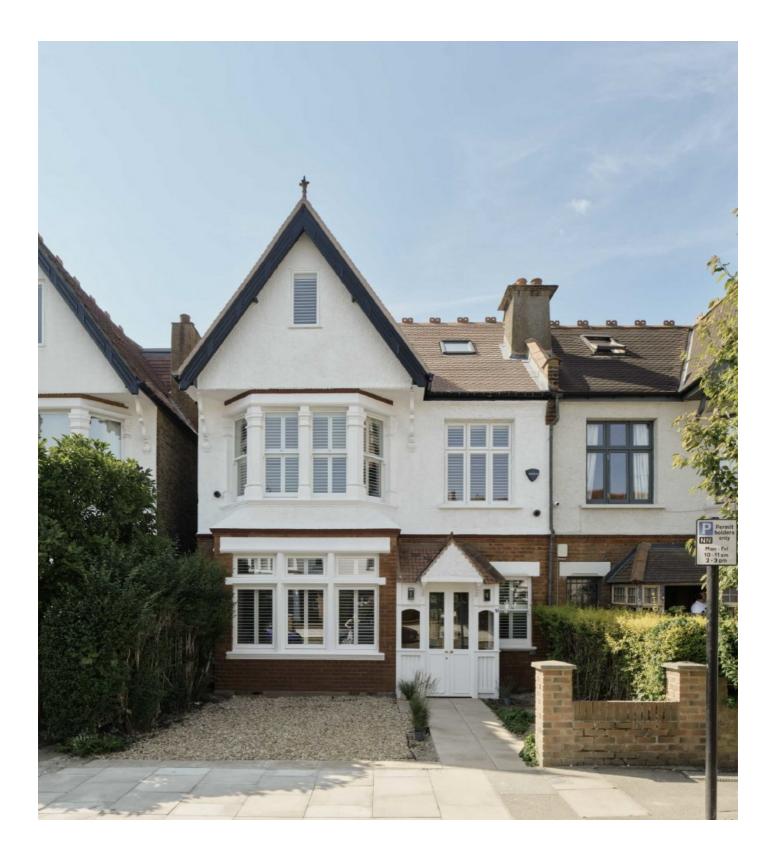

## Rosebery Gardens, W13

This semi-detached Edwardian six bedroom and three bathroom home has had every square inch either renovated or reinstated by the architect owner. The entire house is rated A for-energy efficiency, powered by an air source heat pump and solar panels.

Entering on the ground floor you are welcomed by a spacious receiving hallway. You are immediately drawn to the 3.5m height extension that the open-plan kitchen/dining room benefits from, spanning the full width of the rear. There is underfloor heating throughout the ground floor with a separate front reception room, a hidden utility area, and downstairs WC. The ground floor and main bedrooms benefit from air conditioning. No expenses have been spared with full height sliding doors, polished concrete worktop and top of the range Miele appliances. Over the top two floors there are six bedrooms and three bathrooms with a walk in wardrobe and en-suite shower room for the principal suite. There is off street parking with electric car charger to the front, and a landscaped South facing garden with raised patio to give an inside/outside living feel to the rear.