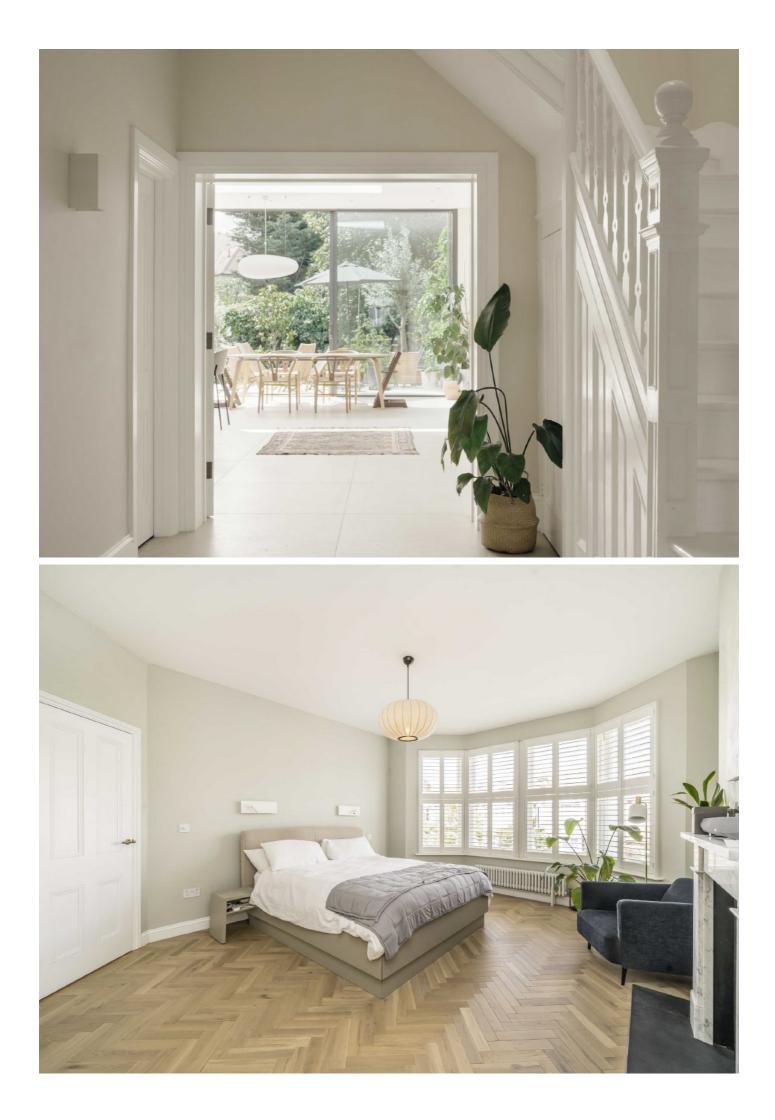

Entering on the ground floor you are welcomed by a spacious receiving hallway. You are immediately drawn to the 3.5m height extension that the open-plan kitchen/dining room benefits from, spanning the full width of the rear. There is underfloor heating throughout the ground floor with a separate front reception room, a hidden utility area, and downstairs WC. The ground floor and main bedrooms benefit from air conditioning. No expenses have been spared with full height sliding doors, polished concrete worktop and top of the range Miele appliances. Over the top two floors there are six bedrooms and three bathrooms with a walk in wardrobe and en-suite shower room for the principal suite. There is off street parking with electric car charger to the front, and a landscaped South facing garden with raised patio to give an inside/outside living feel to the rear.