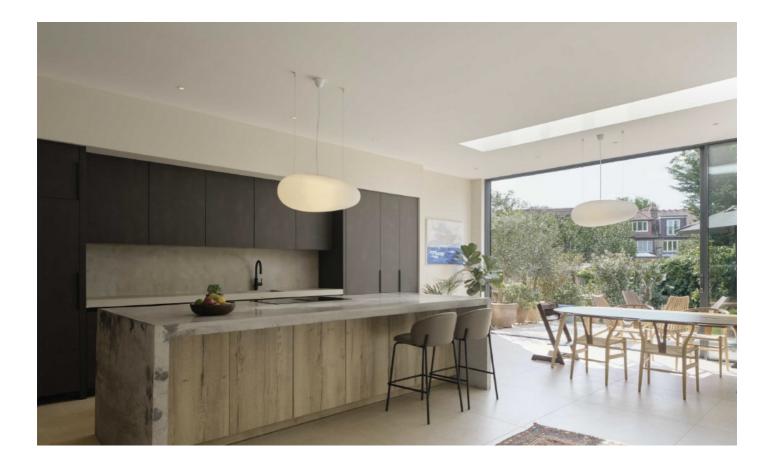

Entering on the ground floor you are welcomed by a spacious receiving hallway. You are immediately drawn to the 3.5m height extension that the open-plan kitchen/dining room benefits from, spanning the full width of the rear. There is underfloor heating throughout the ground floor with a separate front reception room, a hidden utility area, and downstairs WC. The ground floor and main bedrooms benefit from air conditioning. No expenses have been spared with full height sliding doors, polished concrete worktop and top of the range Miele appliances. Over the top two floors there are six bedrooms and three bathrooms with a walk in wardrobe and en-suite shower room for the principal suite. There is off street parking with electric car charger to the front, and a landscaped South facing garden with raised patio to give an inside/outside living feel to the rear.