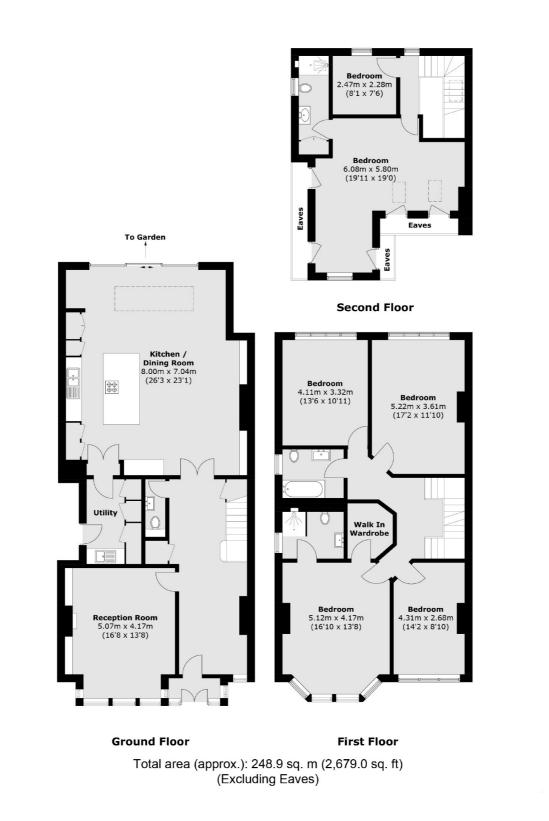

## Rosebery Gardens, W13

This semi-detached Edwardian six bedroom and three bathroom home has had every square inch either renovated or reinstated by the architect owner. The entire house is rated A for-energy efficiency, powered by an air source heat pump and solar panels.

Entering on the ground floor you are welcomed by a spacious receiving hallway. You are immediately drawn to the 3.5m height extension that the open-plan kitchen/dining room benefits from, spanning the full width of the rear. There is underfloor heating throughout the ground floor with a separate front reception room, a hidden utility area, and downstairs WC. The ground floor and main bedrooms benefit from air conditioning. No expenses have been spared with full height sliding doors, polished concrete worktop and top of the range Miele appliances. Over the top two floors there are six bedrooms and three bathrooms with a walk in wardrobe and en-suite shower room for the principal suite. There is off street parking with electric car charger to the front, and a landscaped South facing garden with raised patio to give an inside/outside living feel to the rear.

Six Bedrooms Three Bathrooms Fully Renovated South Facing Garden A Rated Energy Efficiency Off Street Parking