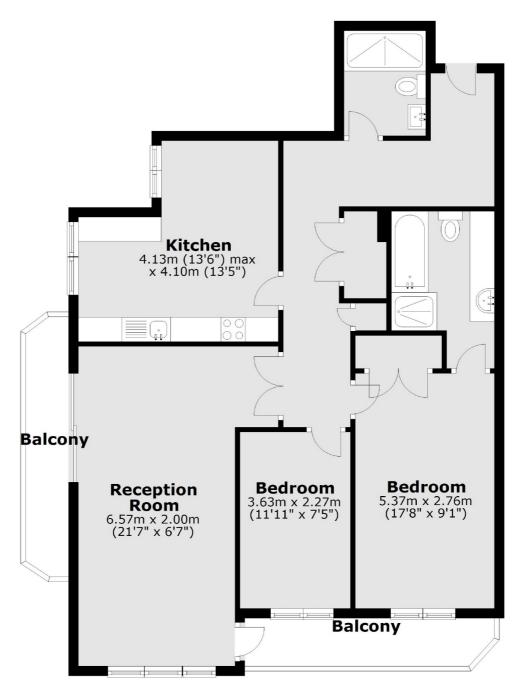

## Park View Road, W5

£553 Per week

A fabulous two double bedroom, two bathroom second floor apartment within a private gated development. There is a large reception room, two balconies, a separate eat-in kitchen and off street parking.

### **First Floor**

Main area: Approx. 88.9 sq. metres (956.7 sq. feet)
Plus balconies, approx. 10.6 sq. metres (114.1 sq. feet)

Ealing

London

W52NU

Lettings

020 8810 1919

2 New Ealing Broadway