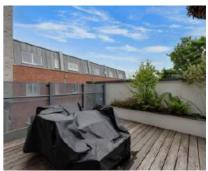

## St. Marys Road, W5 £685,000

This spacious two bedroom and two bathroom first floor apartment is offered to the market with no onward chain and offers nearly 1000sq.ft of Living space. There are two balconies, front and rear, secure video entry, lift access, allocated and electric gated secure undercroft parking.

## St. Marys Road, London, W5

| Total area (approx): 91.97 sq m (990 sq. ft)
| Terrace total area (approx): 21.46 sq m (231 sq. ft)
| Balcony total area (approx): 9.56 sq m (103 sq. ft)

Ealing

London W5 2NU