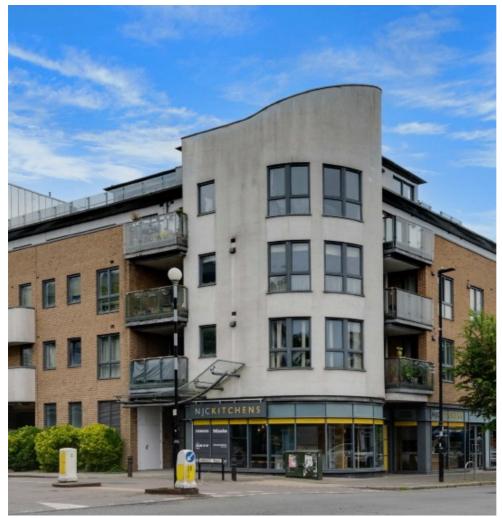

## St. Marys Road, W5 £685,000

This spacious two bedroom and two bathroom first floor apartment is offered to the market with no onward chain and offers nearly 1000sq.ft of Living space. There are two balconies, front and rear, secure video entry, lift access, allocated and electric gated secure undercroft parking.

Located for easy access to Ealing Broadway and South Ealing for the Elizabeth, Central, District lines and national rail services. There are numerous shops, restaurants, gyms and cafés along the South Ealing Road and within the Ealing Broadway shopping centre, a short walk away.