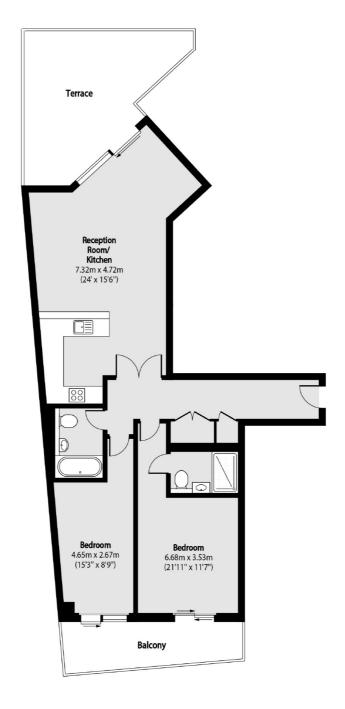

## St. Marys Road, W5 £685,000

This spacious two bedroom and two bathroom first floor apartment is offered to the market with no onward chain and offers nearly 1000sq.ft of Living space. There are two balconies, front and rear, secure video entry, lift access, allocated and electric gated secure undercroft parking.

## St. Marys Road, London, W5

| Total area (approx): 91.97 sq m (990 sq. ft)
| Terrace total area (approx): 21.46 sq m (231 sq. ft)
| Balcony total area (approx): 9.56 sq m (103 sq. ft)

Ealing

London W5 2NU