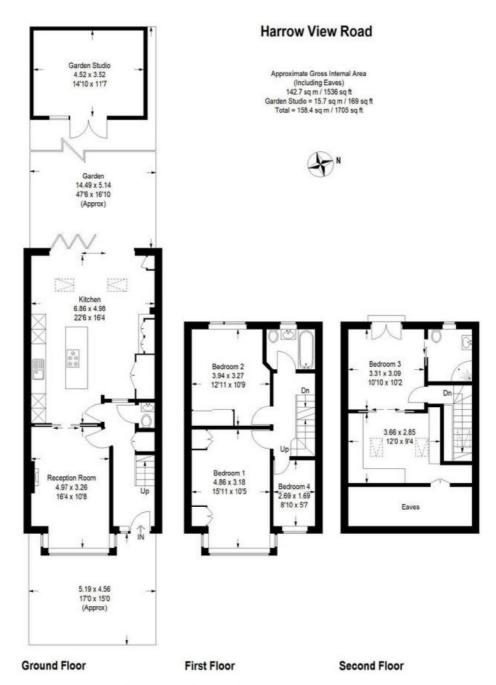

## Harrow View Road, London, W5

Illustration for identification purposes only, measurements are approximate, not to scale.

Ealing

London W5 2NU

Lettings

020 8810 1919

2 New Ealing Broadway