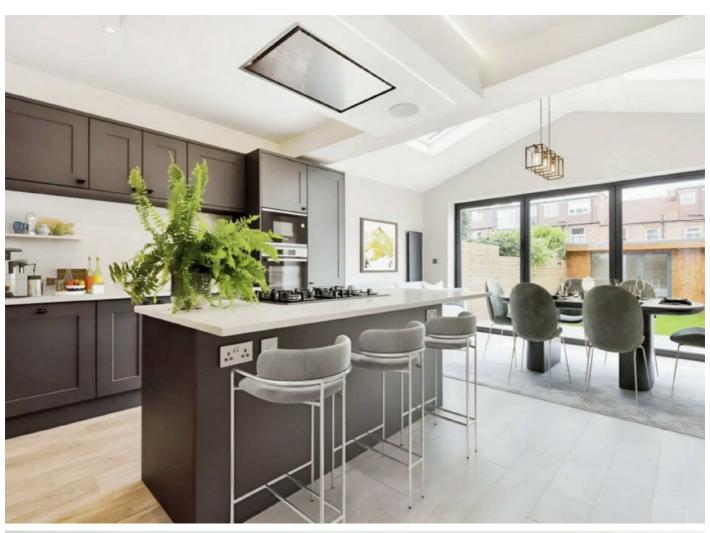

An outstanding and newly renovated four-bedroom family home offering luxury living with contemporary design over three floors. Ground floor features a bespoke kitchen with quartz worktops, wine cooler, integrated appliances and Bi-folding doors leading to the garden and the front reception room has a bay window, LED strip lighting, and a biofuel fireplace.