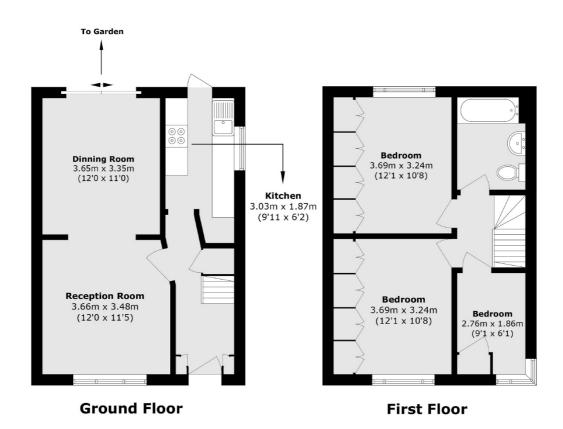

## Colwyn Avenue, UB6 £599,999

We are delighted to introduce this three bedroom house which has been modernised throughout, a beautiful south facing garden and the potential to extend at the rear and loft. Perivale station is located around the corner and there are outstanding rated schools nearby making it the perfect home for a family.

## **Features**

Three Bedrooms
Potential To Extend (STPP)
Off Street Parking
South Facing Garden
Close to Transport
Recently Renovated

Ealing 020 8810 0909 dexters.co.uk

## Colwyn Avenue, Greenford, UB6

Totaliacean(appproxi):)7887.5qqmm(88471.isqqfii)i)

Ealing

London W5 2NU

020 8810 0909

Sales

2 New Ealing Broadway