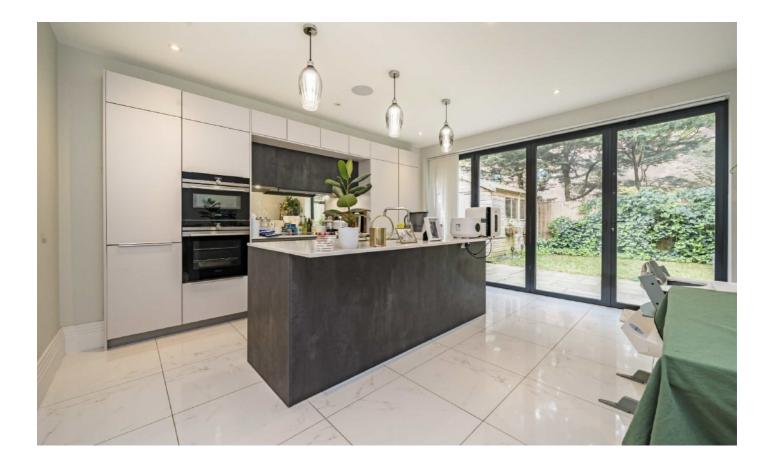

To the ground floor the property has a front reception and large kitchen/ dining room to the rear. The wonderful kitchen/family space opens onto the garden with bi-folding doors.

On the first floor there is a principal bedroom to the rear with large en-suite bathroom and South facing terrace. To the front there is another double bedroom.