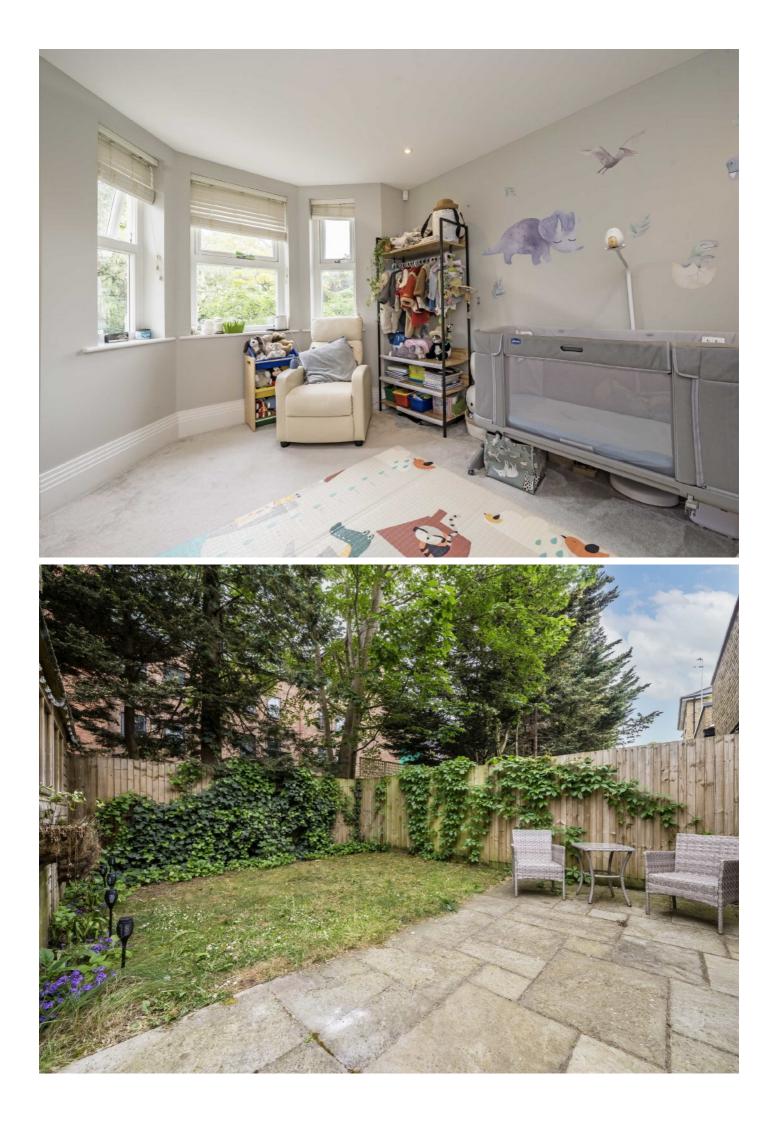

To the ground floor the property has a front reception and large kitchen/ dining room to the rear. The wonderful kitchen/family space opens onto the garden with bi-folding doors.

On the first floor there is a principal bedroom to the rear with large en-suite bathroom and South facing terrace. To the front there is another double bedroom.

To the top floor there is a family bathroom, alongside a double bedroom. There is an additional double bedroom to the front with a further en-suite shower room.

The Park is located equidistant between both Ealing Broadway and South Ealing for a wide range of transport, shopping and dining options. The open space of Walpole and Lammas Parks, and Ealing Common are close by.