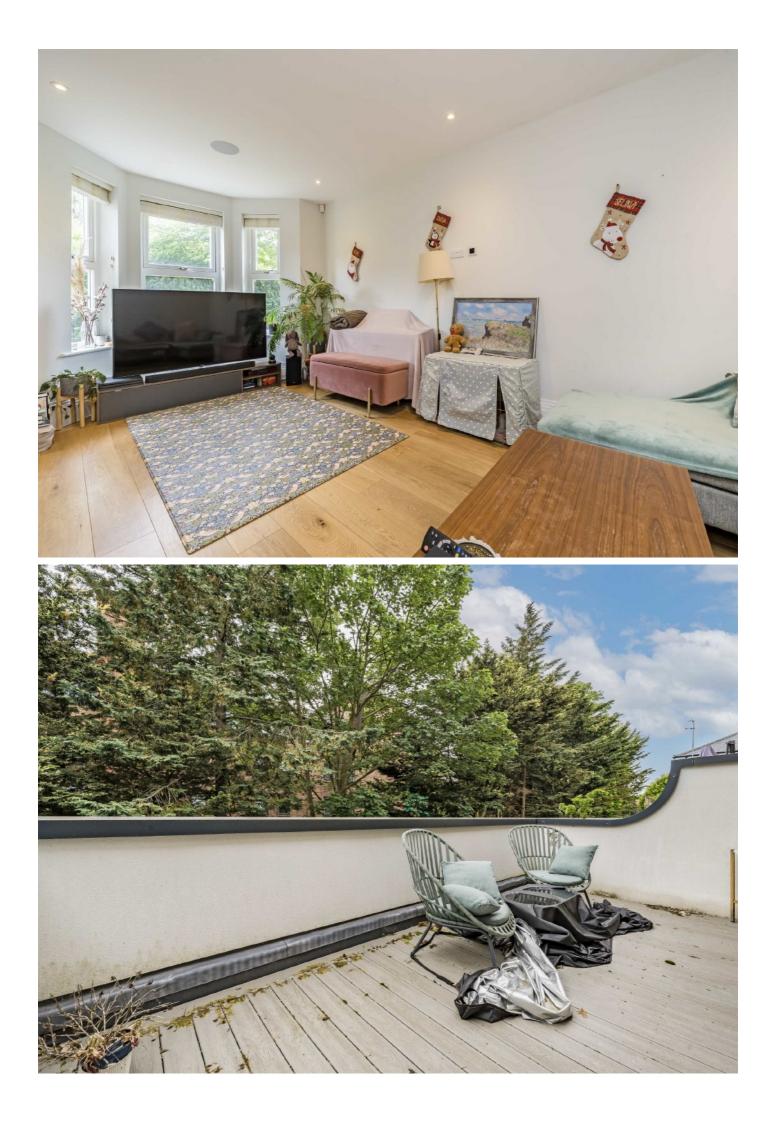

To the ground floor the property has a front reception and large kitchen/ dining room to the rear. The wonderful kitchen/family space opens onto the garden with bi-folding doors.

On the first floor there is a principal bedroom to the rear with large en-suite bathroom and South facing terrace. To the front there is another double bedroom.