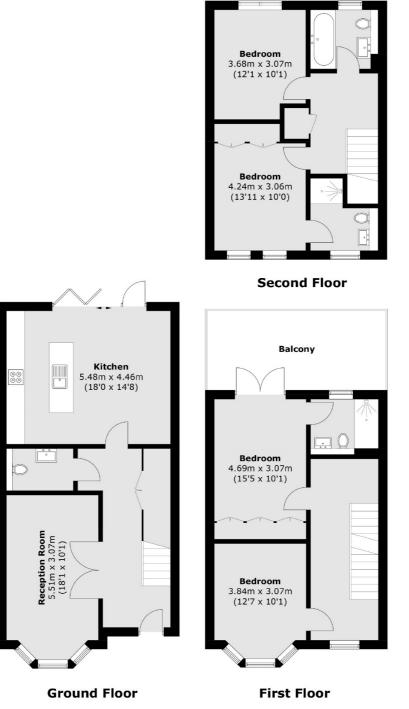

## The Park, W5

This three storey semi-detached modern townhouse with four bedrooms and three bathrooms was constructed in 2019. There is a private rear garden and a terrace from the principal en-suite bedroom. Additionally, there is allocated parking within a secure, gated compound.

To the ground floor the property has a front reception and large kitchen/ dining room to the rear. The wonderful kitchen/family space opens onto the garden with bi-folding doors.

On the first floor there is a principal bedroom to the rear with large en-suite bathroom and South facing terrace. To the front there is another double bedroom.

To the top floor there is a family bathroom, alongside a double bedroom. There is an additional double bedroom to the front with a further en-suite shower room.

The Park is located equidistant between both Ealing Broadway and South Ealing for a wide range of transport, shopping and dining options. The open space of Walpole and Lammas Parks, and Ealing Common are close by.

## The Park, London, W5

Total area (approx.): 150.7 sq. m (1,622.1 sq. ft) Balcony: 15.9 sq. m (171.1 sq. ft)

Ealing 2 New Ealing Broadway London W5 2NU Sales 020 8810 0909 Energy Rating: . We aim to make our particulars both accurate and reliable. However they are not guaranteed; nor do they form part of an offer or contract. If you require clarification on any points then please contact us, especially if you're traveling some distance to view. Please note that appliances and heating systems have not been tested and therefore no warranties can be given as to their good working order.