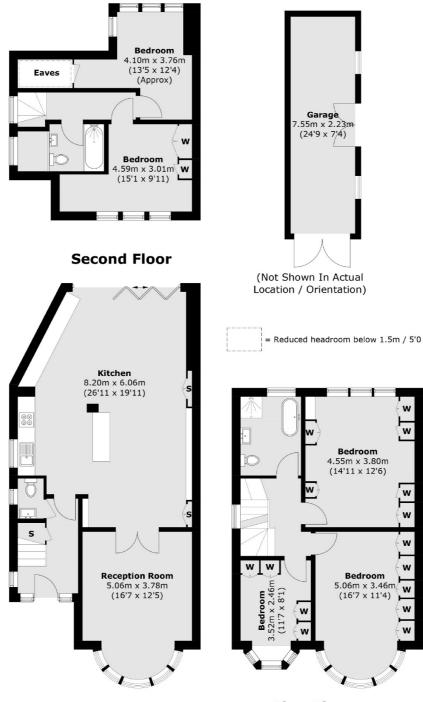

## Mulgrave Road, London, W5

Ground Floor First Floor
Total area (approx.): 156.9 sq. m (1,688.7 sq. ft)
Total area (approx.): 17 sq. m (182.9 sq. ft)
(Excluding Eaves)

Ealing

London

W52NU

Lettings

020 8810 1919