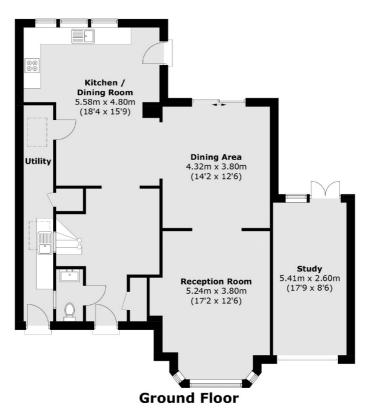

## Ashbourne Road, London, W5

**First Floor** 

Total area (approx.): 154.6 sq. m (1,664.8 sq. ft) Outbuilding area: 14.1 sq. m (151.3 sq. ft)

Ealing

London

W52NU

Lettings

020 8810 1919