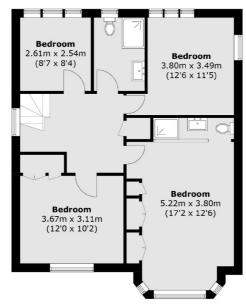

## Ashbourne Road, London, W5

**First Floor** 

Total area (approx.): 154.6 sq. m (1,664.8 sq. ft) Outbuilding area: 14.1 sq. m (151.3 sq. ft)

Ealing

London

W52NU

Lettings

020 8810 1919