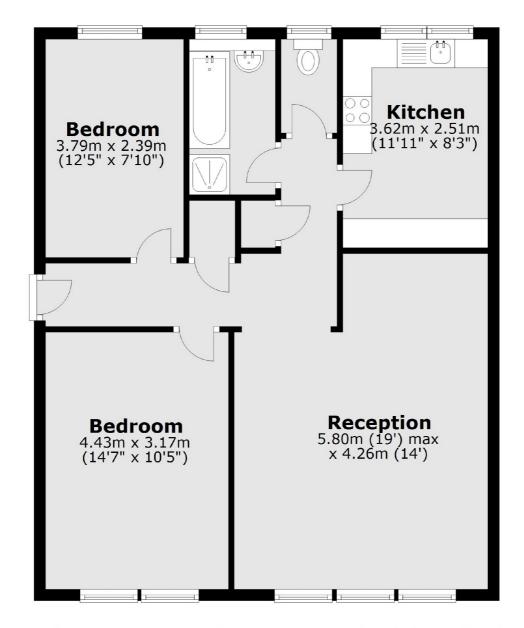

# Corfton Road, W5 £545,000

This bright and spacious two double bedroom top floor apartment has been updated by the current owners and is presented in great condition throughout. The property has the added benefit of having a garage, residents parking and is offered with no onward chain.

#### **Third Floor**

Total area: approx. 73.1 sq. metres (786.9 sq. feet)

Ealing

London W5 2NU

020 8810 0909

Sales

2 New Ealing Broadway