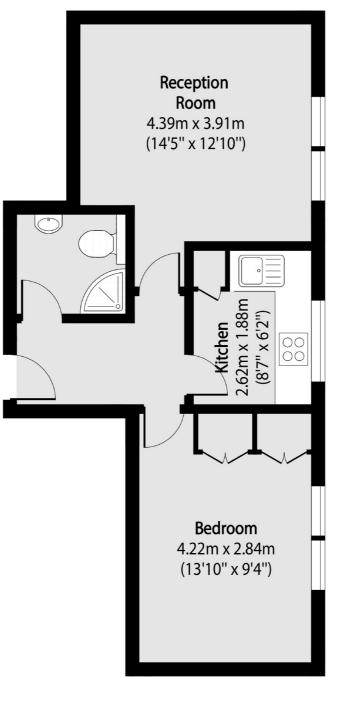

## Madeley Road, London, W5

Total area (approx): 40.87 sq m (440 sq. ft)

Ealing 2 New Ealing Broadway London W5 2NU Sales 020 8810 0909 Energy Rating: D. We aim to make our particulars both accurate and reliable. However they are not guaranteed; nor do they form part of an offer or contract. If you require clarification on any points then please contact us, especially if you're traveling some distance to view. Please note that appliances and heating systems have not been tested and therefore no warranties can be given as to their good working order.