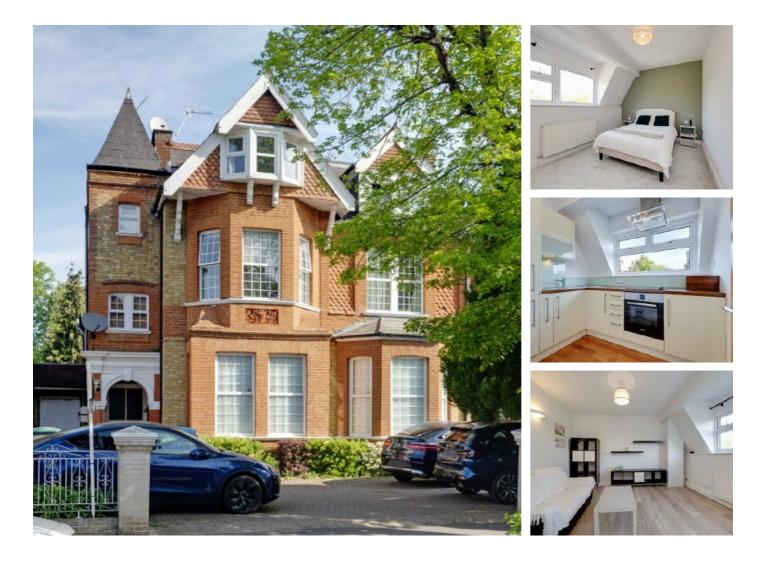

## Madeley Road, W5 £425,000

A newly renovated one bedroom flat in the heart of Ealing Broadway that also includes a newly extended lease. Underfloor heating has been installed in the bathroom and double glazing is found throughout the property. This is the perfect opportunity for first time buyers as well as investors looking for a move in ready flat within walking distance of Ealing Broadway tube station.

## Features

One Bedroom Top Floor Newly Extended Lease Close to Transport Newly Renovated