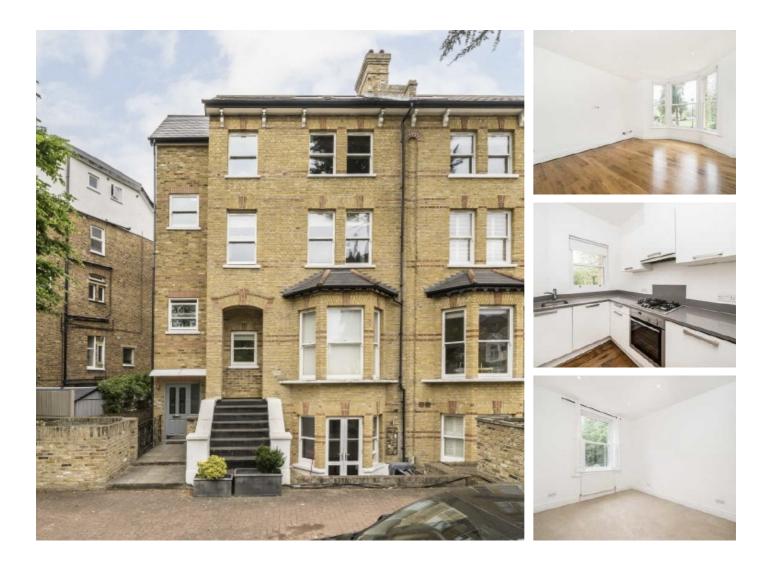

## Grange Park, W5 £499,950

This two double bedroom apartment occupies the raised ground floor of a wonderful Victorian building. There are fantastic views from the living room and kitchen over the central green of Grange Park.

Located just moments from Ealing Common and half a mile from the Elizabeth, Central and District lines at Ealing Broadway. There is a wide range of shops, restaurants, gyms and amenities int he centre of Ealing Broadway shopping centre, a short walk away.

## Features

Two Bedrooms Raised Ground Floor No Onward Chain Excellent Condition Ealing Common Location Close To Transport