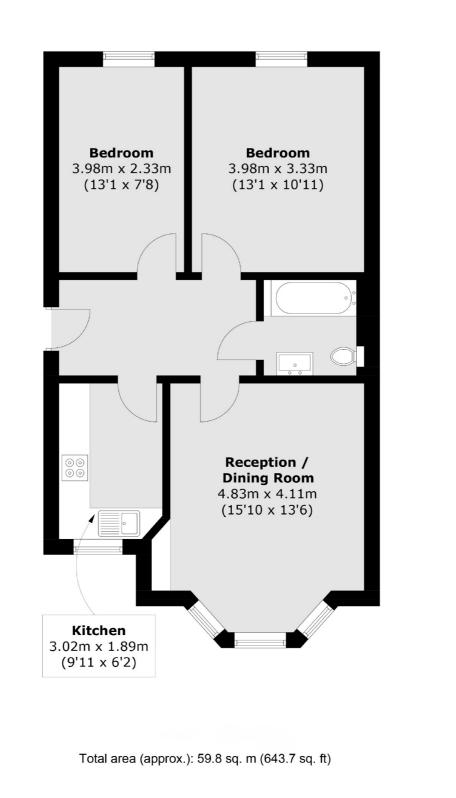

## Grange Park, W5 £499,950

This two double bedroom apartment occupies the raised ground floor of a wonderful Victorian building. There are fantastic views from the living room and kitchen over the central green of Grange Park.

## Features

Two Bedrooms Raised Ground Floor No Onward Chain Excellent Condition Ealing Common Location Close To Transport