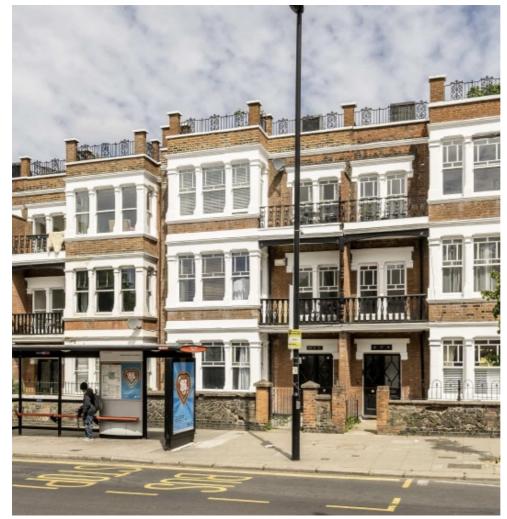

## Uxbridge Road, W5 £675,000

This immaculately presented top-floor apartment, situated in a Victorian mansion block, features three bedrooms, one bathroom, an eat-in kitchen, period features, cast-iron radiators, a private balcony, skyline views, and a share of the freehold.

This property is located in Ealing Common, an area with a variety of shops, restaurants, and convenience stores. Transport links include Ealing Common tube station (Piccadilly and District Lines), bus routes 207 and 607, and easy access to and from central London via the A40, A406, and M4.