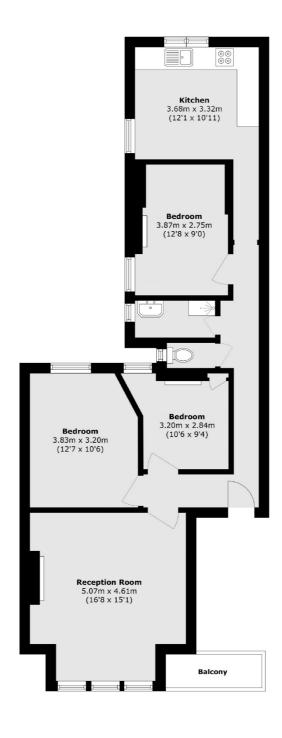

## Uxbridge Road, W5 £675,000

This immaculately presented top-floor apartment, situated in a Victorian mansion block, features three bedrooms, one bathroom, an eat-in kitchen, period features, cast-iron radiators, a private balcony, skyline views, and a share of the freehold.

## Uxbridge Road, London, W5

Total area (approx.): 82.9 sq. m (892.3 sq. ft)
Balcony area (approx.): 3.0 sq. m (32.2 sq. ft)

Ealing

London W5 2NU

020 8810 0909

Sales

2 New Ealing Broadway