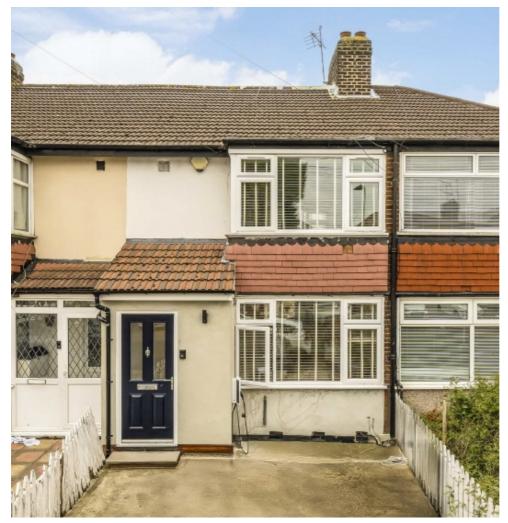

## Perimeade Road, UB6 £565,000

Perfect for a family home, this 1930s mid-terrace house has been renovated to a high standard throughout. It features two large bedrooms, a family bathroom, and a double reception room that opens into an open-plan kitchen-diner with bi-fold doors leading to a south-facing garden. The property also benefits from off-street parking.

## **Features**

Recently Renovated Two Bedrooms Off-Street Parking South-Facing Garden Close to Schools Close to Perivale Station

Ealing 020 8810 0909 dexters.co.uk