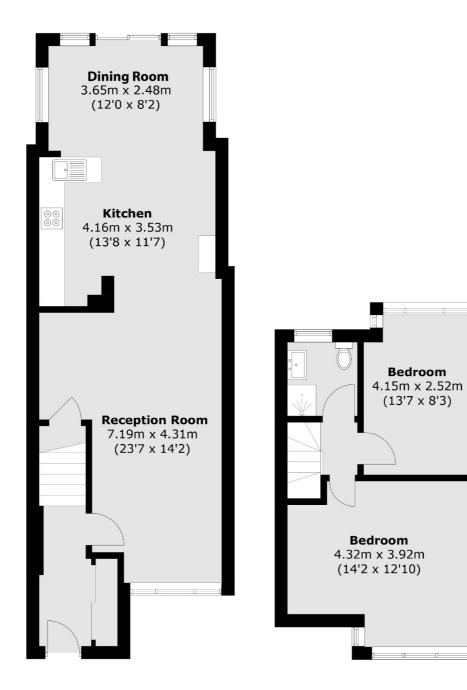

## Perimeade Road, UB6 £565,000

Perfect for a family home, this 1930s mid-terrace house has been renovated to a high standard throughout. It features two large bedrooms, a family bathroom, and a double reception room that opens into an open-plan kitchen-diner with bi-fold doors leading to a south-facing garden. The property also benefits from off-street parking.

## Perimeade Road, Greenford, UB6

**Ground Floor** 

2 New Ealing Broadway

London W5 2NU

020 8810 0909

Sales

**First Floor** 

Total area (approx.): 86.8 sq. m (934.2 sq. ft)