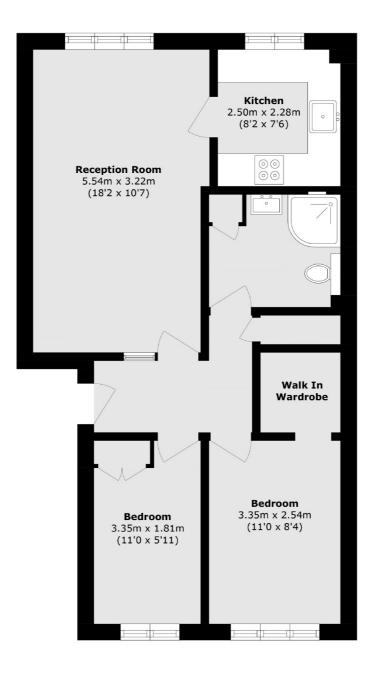

### Wicket Road, Greenford, UB6

Total area (approx.): 53.3 sq. m (573.7 sq. ft)

Ealing 2 New Ealing Broadway London W5 2NU Sales 020 8810 0909 Energy Rating: E. We aim to make our particulars both accurate and reliable. However they are not guaranteed; nor do they form part of an offer or contract. If you require clarification on any points then please contact us, especially if you're traveling some distance to view. Please note that appliances and heating systems have not been tested and therefore no warranties can be given as to their good working order.