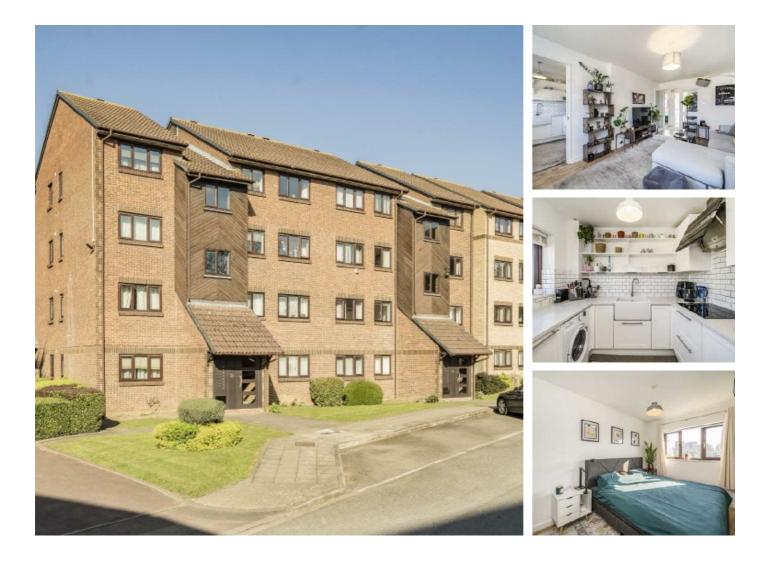

## Wicket Road, UB6 £360,000

This two bedroom purpose built apartment has been modernised throughout and is presented in fantastic order. There is a separate kitchen, a walk in wardrobe in the principal bedroom, views over football fields, allocated residents parking and a share in the management company.

#### Features

Two Bedrooms Newly Modernised Residents Parking Close To Station Walk In Wardrobe Share In Management Company