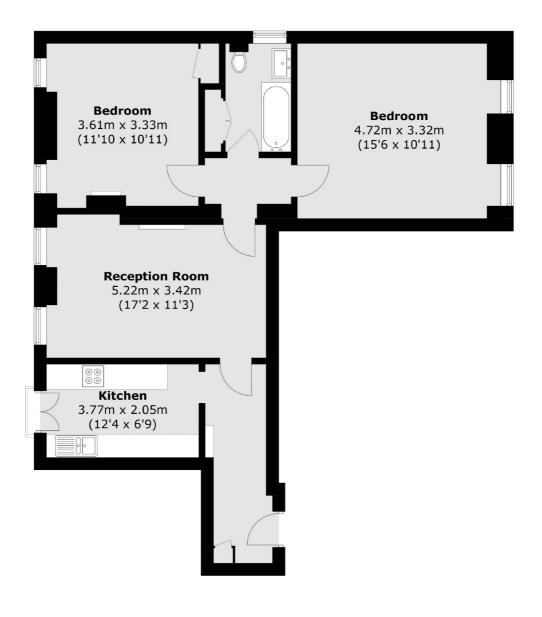

### Hanger Lane, London, W5

Total area (approx.): 78.4 sq. m (843.9 sq. ft)

Ealing 2 New Ealing Broadway London W5 2NU Sales 020 8810 0909 Energy Rating: D. We aim to make our particulars both accurate and reliable. However they are not guaranteed; nor do they form part of an offer or contract. If you require clarification on any points then please contact us, especially if you're traveling some distance to view. Please note that appliances and heating systems have not been tested and therefore no warranties can be given as to their good working order.