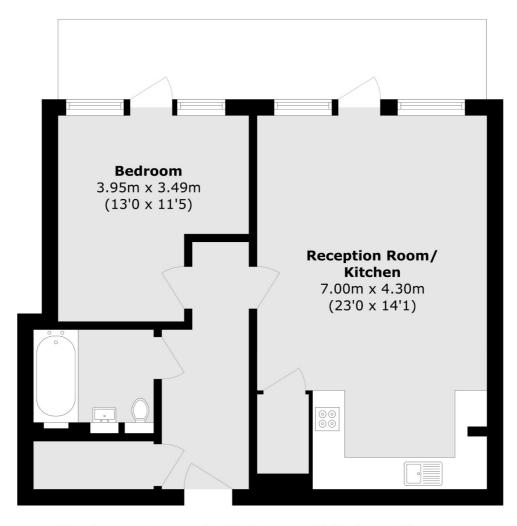

## Fraser Road, UB6 £350,000

An immaculately presented one bedroom flat with over 600sqf of living space as well as a private garden. The property has been kept in outstanding condition and is move in ready with no immediate works needed. As one of the largest one bedroom flats in the building, this is a unique opportunity to be in one of the most premium units in the development.

## Fraser Road, Greenford, UB6

Total area (approx.): 57.5 sq. m (618.9 sq. ft)

Ealing

London W5 2NU

020 8810 0909

Sales

2 New Ealing Broadway