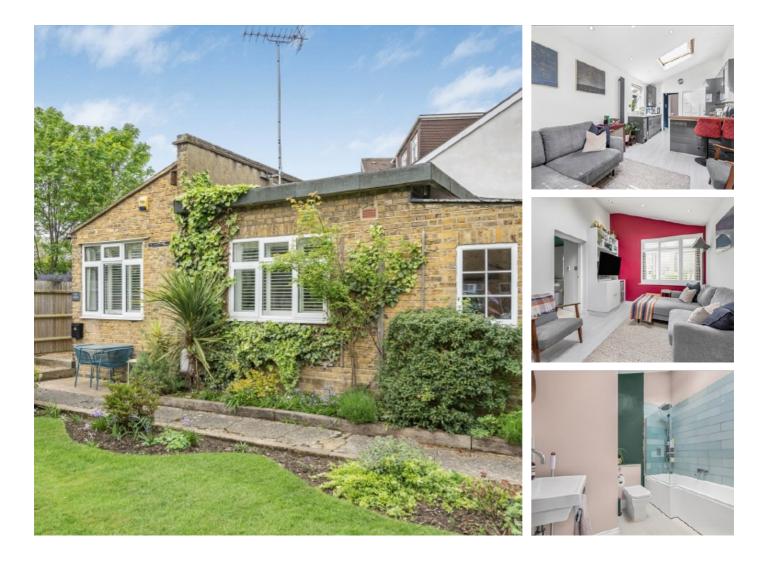

## Eaton Rise, W5 £625,000

This unique property is perfect for a young professional or a downsizer. The Lodge, Eaton Court is a secluded bungalow with its own private entrance, two bedrooms, one bathroom, open plan kitchen reception with high vaulted ceilings. The property also has communal grounds and a share in the freehold.

#### Features

Two bedroom Bungalow Own entrance Communal gardens Close to transport Share in the freehold