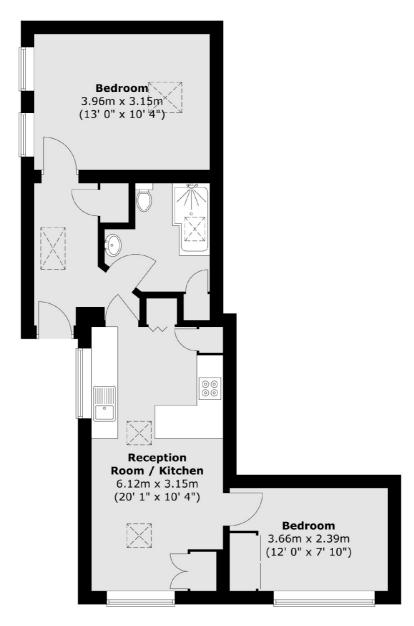

### Eaton Rise, London, W5

Total area (approx.) : 55.5 sq. m (597 sq. ft)

Ealing 2 New Ealing Broadway London W5 2NU Sales 020 8810 0909 Energy Rating: . We aim to make our particulars both accurate and reliable. However they are not guaranteed; nor do they form part of an offer or contract. If you require clarification on any points then please contact us, especially if you're traveling some distance to view. Please note that appliances and heating systems have not been tested and therefore no warranties can be given as to their good working order.